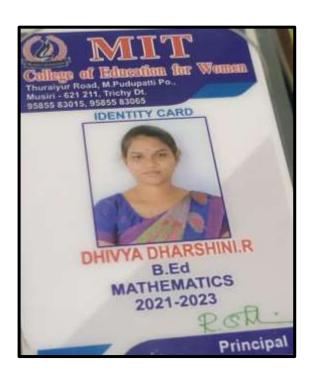

#### JOSE KIRUBA.S

NAAC Accreditation III Cycle : A Grade (CGPA 3.41 out of 4) Tiruchirappalli - 620018, Tamil Nadu, India

NAAC - Cycle IV SSR

CRITERION – V