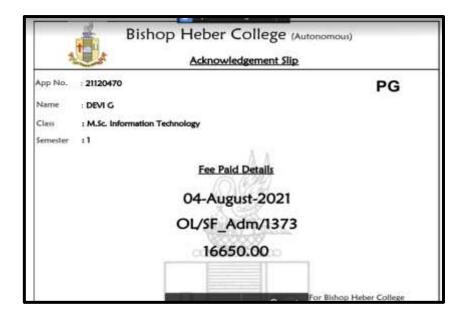

|

### CAUVERY COLLEGE FOR WOMEN(AUTONOMOUS)

### DEPARTMENT OF INFORMATION TECHNOLOGY

5.2.2 Number of outgoing students progressing to higher education during the year:

AARTHI.S CB18S303776





NAAC Accreditation III Cycle : A Grade (CGPA 3.41 out of 4) Tiruchirappalli - 620018, Tamil Nadu, India

NAAC - Cycle IV SSR

CRITERION – V

### **HIGHER EDUCATION**

### DEVI.G CB18S303779



#### DHIVYASHREE.A



NAAC Accreditation III Cycle : A Grade (CGPA 3.41 out of 4) Tiruchirappalli - 620018, Tamil Nadu, India

NAAC - Cycle IV SSR

CRITERION – V

### **HIGHER EDUCATION**

#### PAVITHRA SEDHU ANANDH



#### PRETIKSHA.K





NAAC Accreditation III Cycle : A Grade (CGPA 3.41 out of 4) Tiruchirappalli - 620018, Tamil Nadu, India

NAAC - Cycle IV SSR

CRITERION – V

### HIGHER EDUCATION

#### SANGAVI.D



#### SRIBHUVANESHWARI.V





NAAC Accreditation III Cycle : A Grade (CGPA 3.41 out of 4) Tiruchirappalli - 620018, Tamil Nadu, India

NAAC - Cycle IV SSR

CRITERION – V

### HIGHER EDUCATION

#### **UMADEVI.A**



#### YUVASRI.A



NAAC Accreditation III Cycle: A Grade (CGPA 3.41 out of 4) Tiruchirappalli - 620018, Tamil Nadu, India

NAAC - Cycle IV SSR

CRITERION – V

###