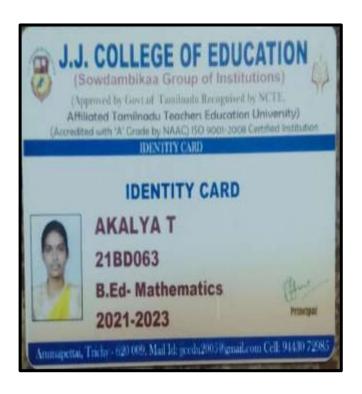

#### JOSE KIRUBA.S

NAAC Accreditation III Cycle : A Grade (CGPA 3.41 out of 4) Tiruchirappalli - 620018, Tamil Nadu, India

NAAC - Cycle IV SSR

CRITERION – V