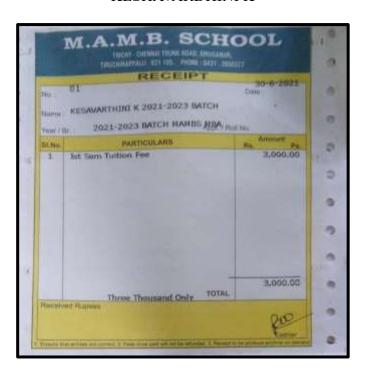

#### KESHAVARDHINI K

NAAC Accreditation III Cycle : A Grade (CGPA 3.41 out of 4) Tiruchirappalli - 620018, Tamil Nadu, India

NAAC - Cycle IV SSR

CRITERION – V