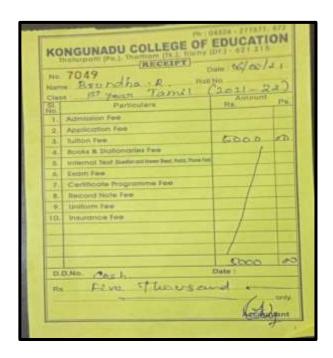

#### GEETHA R

NAAC Accreditation III Cycle : A Grade (CGPA 3.41 out of 4) Tiruchirappalli - 620018, Tamil Nadu, India

NAAC - Cycle IV SSR

CRITERION – V