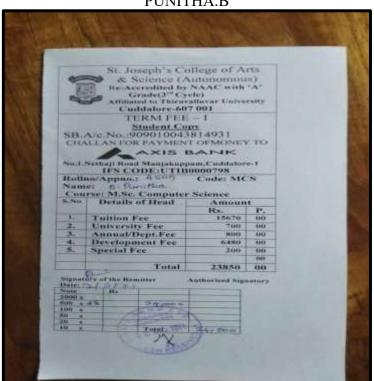

|



NAAC Accreditation III Cycle: A Grade (CGPA 3.41 out of 4) Tiruchirappalli - 620018, Tamil Nadu, India

NAAC - Cycle IV SSR

CRITERION – V

# HIGHER EDUCATION

# LAVANYA.L



### LOGESHWARI.M.S



NAAC Accreditation III Cycle : A Grade (CGPA 3.41 out of 4) Tiruchirappalli - 620018, Tamil Nadu, India

NAAC - Cycle IV SSR

CRITERION – V

# **HIGHER EDUCATION**

### MONISHA.K



#### NANDHINI.R



NAAC Accreditation III Cycle : A Grade (CGPA 3.41 out of 4) Tiruchirappalli - 620018, Tamil Nadu, India

NAAC - Cycle IV SSR

CRITERION – V

# HIGHER EDUCATION

#### NISHANTHI.S



# NIVETHA.M



NAAC Accreditation III Cycle: A Grade (CGPA 3.41 out of 4) Tiruchirappalli - 620018, Tamil Nadu, India

NAAC - Cycle IV SSR

CRITERION - V

# **HIGHER EDUCATION**

### OMABINAYA.P



# **PUNITHA.B**





NAAC Accreditation III Cycle : A Grade (CGPA 3.41 out of 4) Tiruchirappalli - 620018, Tamil Nadu, India

NAAC - Cycle IV SSR

CRITERION – V

# **HIGHER EDUCATION**

# RAJALAKSHMI.A



# RAJARAJESHWARI.T





NAAC Accreditation III Cycle: A Grade (CGPA 3.41 out of 4) Tiruchirappalli - 620018, Tamil Nadu, India

NAAC - Cycle IV SSR

CRITERION - V

# HIGHER EDUCATION

# SANGAMITHRA.S



### SHALINI.S





NAAC Accreditation III Cycle : A Grade (CGPA 3.41 out of 4) Tiruchirappalli - 620018, Tamil Nadu, India

NAAC - Cycle IV SSR

CRITERION - V

# **HIGHER EDUCATION**

### SHANMUGAPRIYA.A



#### **SWETHA.G**



NAAC Accreditation III Cycle : A Grade (CGPA 3.41 out of 4) Tiruchirappalli - 620018, Tamil Nadu, India

NAAC - Cycle IV SSR

CRITERION – V

# **HIGHER EDUCATION**

# SOWNDARYA.D