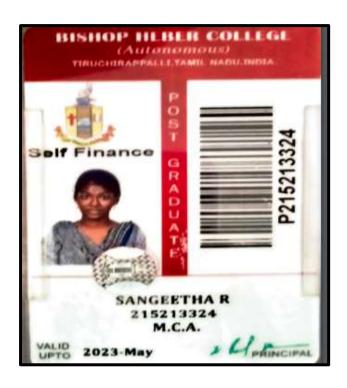

#### GEETHA R

NAAC Accreditation III Cycle : A Grade (CGPA 3.41 out of 4) Tiruchirappalli - 620018, Tamil Nadu, India

NAAC - Cycle IV SSR

CRITERION – V