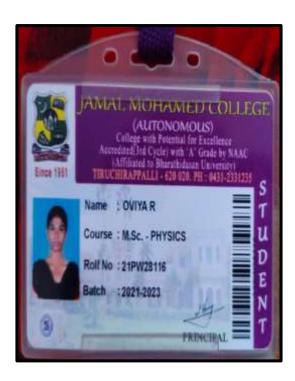

## **Key Indicator - 5.2 Student Progression**

5.2.1 Number of outgoing student progressed to higher education during 2020-2021

Proof of higher education.