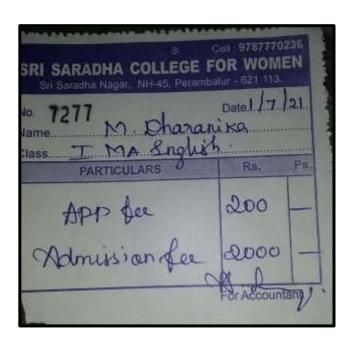

#### GEETHA R

NAAC Accreditation III Cycle : A Grade (CGPA 3.41 out of 4) Tiruchirappalli - 620018, Tamil Nadu, India

NAAC - Cycle IV SSR

CRITERION – V