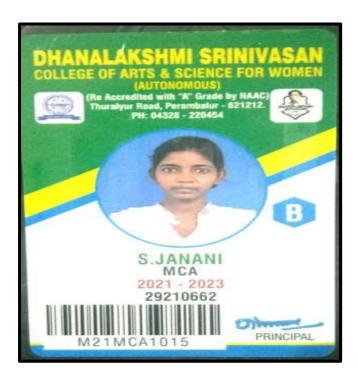

#### JANANI B

NAAC Accreditation III Cycle : A Grade (CGPA 3.41 out of 4) Tiruchirappalli - 620018, Tamil Nadu, India

NAAC - Cycle IV SSR

CRITERION – V