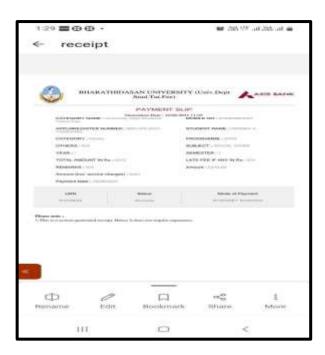

.1 Number of outgoing student progressed to higher education during 2020-2021

Proof of higher education.

### PG & RESEARCH DEPARTMENT OF SOCIAL WORK

#### **BAVITHRAK**



#### GEETHA R





NAAC Accreditation III Cycle : A Grade (CGPA 3.41 out of 4) Tiruchirappalli - 620018, Tamil Nadu, India

NAAC - Cycle IV SSR

CRITERION – V

### HIGHER EDUCATION

#### DIVYASHREE K



#### JOSE KIRUBA.S





NAAC Accreditation III Cycle : A Grade (CGPA 3.41 out of 4) Tiruchirappalli - 620018, Tamil Nadu, India

NAAC - Cycle IV SSR

CRITERION – V

### HIGHER EDUCATION

#### KAUSALYA KANNAN



#### **MADHUMITHA.S**





NAAC Accreditation III Cycle : A Grade (CGPA 3.41 out of 4) Tiruchirappalli - 620018, Tamil Nadu, India

NAAC - Cycle IV SSR

CRITERION – V

### **HIGHER EDUCATION**

#### **MONIKAA**



#### NAVAJOTHI.S





NAAC Accreditation III Cycle : A Grade (CGPA 3.41 out of 4) Tiruchirappalli - 620018, Tamil Nadu, India

NAAC - Cycle IV SSR

CRITERION – V

HIGHER EDUCATION

#### NITHYA DEVI .A



#### TAMILARASI. D







NAAC Accreditation III Cycle: A Grade (CGPA 3.41 out of 4) Tiruchirappalli - 620018, Tamil Nadu, India

NAAC - Cycle IV SSR

CRITERION - V

### **HIGHER EDUCATION**

### Depratment Of Business Administration

#### **ARTHI S**



#### ATCHAYA S



NAAC Accreditation III Cycle : A Grade (CGPA 3.41 out of 4) Tiruchirappalli - 620018, Tamil Nadu, India

NAAC - Cycle IV SSR

CRITERION – V

### HIGHER EDUCATION

#### DHANUSHIYA R



#### ELAKKIYA P





NAAC Accreditation III Cycle: A Grade (CGPA 3.41 out of 4) Tiruchirappalli - 620018, Tamil Nadu, India

NAAC - Cycle