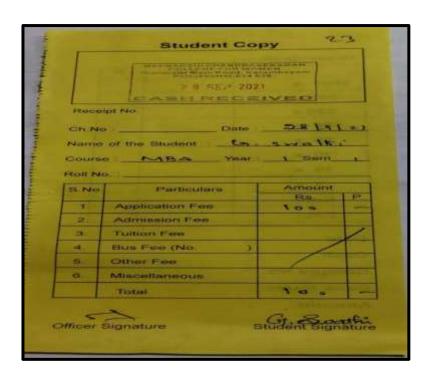

|

NAAC Accreditation III Cycle : A Grade (CGPA 3.41 out of 4) Tiruchirappalli - 620018, Tamil Nadu, India

NAAC - Cycle IV SSR

CRITERION – V

### **HIGHER EDUCATION**

#### **SWATHI G**



#### MATHANIKA A



NAAC Accreditation III Cycle : A Grade (CGPA 3.41 out of 4) Tiruchirappalli - 620018, Tamil Nadu, India

NAAC - Cycle IV SSR

CRITERION – V

### **HIGHER EDUCATION**

#### IRFANA BEGUM Z



#### DHANVARSHINI N





NAAC Accreditation III Cycle : A Grade (CGPA 3.41 out of 4) Tiruchirappalli - 620018, Tamil Nadu, India

NAAC - Cycle IV SSR

CRITERION – V

### **HIGHER EDUCATION**

#### NIVETHA S



#### THANUSUYA M





NAAC Accreditation III Cycle : A Grade (CGPA 3.41 out of 4) Tiruchirappalli - 620018, Tamil Nadu, India

NAAC - Cycle IV SSR

CRITERION - V

### **HIGHER EDUCATION**

#### SRINANDHINI R



#### FELCI RAJAMANOHARI R

| NO: 24972 STRICHY  BO R. FRIST ROJA NA