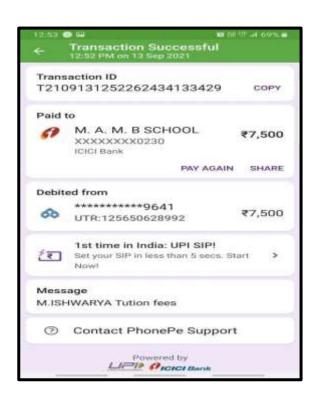

#### ELAKKIYA P

NAAC Accreditation III Cycle: A Grade (CGPA 3.41 out of 4) Tiruchirappalli - 620018, Tamil Nadu, India

NAAC - Cycle IV SSR

CRITERION - V