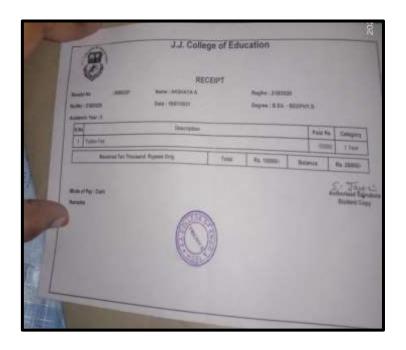

## **Key Indicator - 5.2 Student Progression**

5.2.1 Number of outgoing student progressed to higher education during 2020-2021

Proof of higher education.