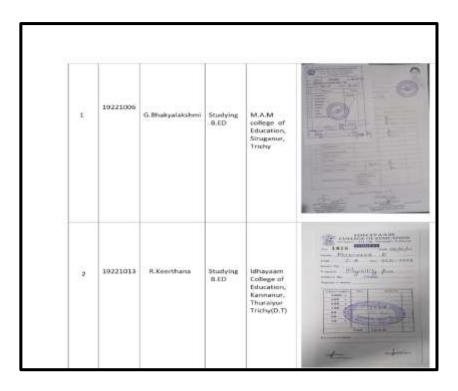

Accreditation III Cycle : A Grade (CGPA 3.41 out of 4) Tiruchirappalli - 620018, Tamil Nadu, India

NAAC - Cycle IV SSR

CRITERION – V

# **HIGHER EDUCATION**

# SOWNDARYA.D



# THARUNA.E



NAAC Accreditation III Cycle : A Grade (CGPA 3.41 out of 4) Tiruchirappalli - 620018, Tamil Nadu, India

NAAC - Cycle IV SSR

CRITERION – V

# HIGHER EDUCATION

# VAITHIESWARI.K



### VIJAYALAKSHMI.R





NAAC Accreditation III Cycle : A Grade (CGPA 3.41 out of 4) Tiruchirappalli - 620018, Tamil Nadu, India

NAAC - Cycle IV SSR

CRITERION – V

# HIGHER EDUCATION

# VIJAYAVARTHINI.T



### YAMUNA.A



NAAC Accreditation III Cycle : A Grade (CGPA 3.41 out of 4) Tiruchirappalli - 620018, Tamil Nadu, India

NAAC - Cycle IV SSR

CRITERION – V

# **HIGHER EDUCATION**

# BHAKYALAKSHMI.G



### KEERTHANA.R



### MAFIYA BEGAM.S

NAAC Accreditation III Cycle : A Grade (CGPA 3.41 out of 4) Tiruchirappalli - 620018, Tamil Nadu, India

NAAC - Cycle IV SSR

CRITERION - V

# **HIGHER EDUCATION**



#### DEPARTMENT OF COMPUTER APPLICATION

### MADHUMITHA.B



NAAC Accreditation III Cycle : A Grade (CGPA 3.41 out of 4) Tiruchirappalli - 620018, Tamil Nadu, India

NAAC - Cycle IV SSR

CRITERION – V

# HIGHER EDUCATION

# KIRUBAVATHI.N



# MONISHA. K



NAAC Accreditation III Cycle : A Grade (CGPA 3.41 out of 4) Tiruchirappalli - 620018, Tamil Nadu, India

NAAC - Cycle IV SSR

CRITERION – V

# HIGHER EDUCATION

### MIRUTHULA. B



# **DHARSHINI.S**



NAAC Accreditation III Cycle : A Grade (CGPA 3.41 out of 4) Tiruchirappalli - 620018, Tamil Nadu, India

NAAC - Cycle IV SSR

CRITERION – V

# HIGHER ED