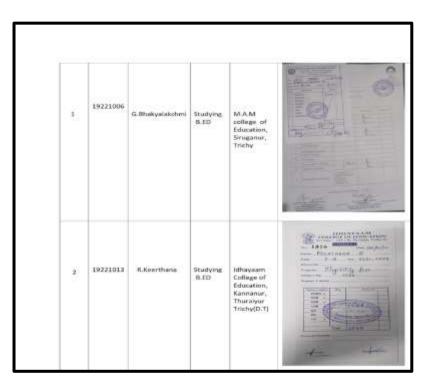

SWETHA.G**



NAAC Accreditation III Cycle : A Grade (CGPA 3.41 out of 4) Tiruchirappalli - 620018, Tamil Nadu, India

NAAC - Cycle IV SSR

CRITERION – V

# **HIGHER EDUCATION**

# SOWNDARYA.D



# THARUNA.E



NAAC Accreditation III Cycle : A Grade (CGPA 3.41 out of 4) Tiruchirappalli - 620018, Tamil Nadu, India

NAAC - Cycle IV SSR

CRITERION – V

# HIGHER EDUCATION

# VAITHIESWARI.K



### VIJAYALAKSHMI.R





NAAC Accreditation III Cycle : A Grade (CGPA 3.41 out of 4) Tiruchirappalli - 620018, Tamil Nadu, India

NAAC - Cycle IV SSR

CRITERION – V

# HIGHER EDUCATION

# VIJAYAVARTHINI.T



### YAMUNA.A



NAAC Accreditation III Cycle : A Grade (CGPA 3.41 out of 4) Tiruchirappalli - 620018, Tamil Nadu, India

NAAC - Cycle IV SSR

CRITERION – V

# **HIGHER EDUCATION**

# BHAKYALAKSHMI.G



### KEERTHANA.R



### MAFIYA BEGAM.S

NAAC Accreditation III Cycle : A Grade (CGPA 3.41 out of 4) Tiruchirappalli - 620018, Tamil Nadu, India

NAAC - Cycle IV SSR

CRITERION - V

# **HIGHER EDUCATION**



#### DEPARTMENT OF COMPUTER APPLICATION

### MADHUMITHA.B



NAAC Accreditation III Cycle : A Grade (CGPA 3.41 out of 4) Tiruchirappalli - 620018, Tamil Nadu, India

NAAC - Cycle IV SSR

CRITERION – V

# HIGHER EDUCATION

# KIRUBAVATHI.N



# MONISHA. K



NAAC Accreditation III Cycle : A Grade (CGPA 3.41 out of 4) Tiruchirappalli - 620018, Tamil Nadu, India

NAAC - Cycle IV SSR

CRITERION – V

# HIGHER EDUCATION

### MIRUTHULA. B



# **DHARSHINI.S**



NAAC Accreditation III Cycle : A Grade (CGPA 3.41 out of 4) Tiruchirappalli - 620018, Tamil Nadu, India

NAAC - Cycle IV SSR

CRITERI