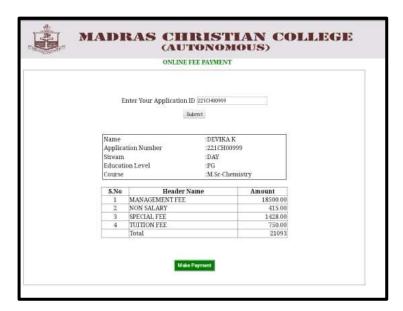

## **Key Indicator - 5.2 Student Progression**

5.2.1 Number of outgoing student progressed to higher education during 2020-2021

Proof of higher education.