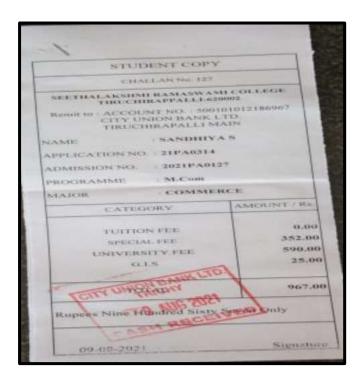

| Completed Successful   |  |

NAAC Accreditation III Cycle : A Grade (CGPA 3.41 out of 4) Tiruchirappalli - 620018, Tamil Nadu, India

NAAC - Cycle IV SSR

CRITERION – V

### **HIGHER EDUCATION**

#### SANDHIYA S



#### **BAVATHARANI** E





NAAC Accreditation III Cycle : A Grade (CGPA 3.41 out of 4) Tiruchirappalli - 620018, Tamil Nadu, India

NAAC - Cycle IV SSR

CRITERION - V

### HIGHER EDUCATION

### JEEVITHA R



#### 3GOPIKA K





NAAC Accreditation III Cycle : A Grade (CGPA 3.41 out of 4) Tiruchirappalli - 620018, Tamil Nadu, India

NAAC - Cycle IV SSR

CRITERION – V

### **HIGHER EDUCATION**

#### ABINAYA R



#### KAVITHA V





NAAC Accreditation III Cycle : A Grade (CGPA 3.41 out of 4) Tiruchirappalli - 620018, Tamil Nadu, India

NAAC - Cycle IV SSR

CRITERION – V

### **HIGHER EDUCATION**

### MEROLEIN NAYAKI S



#### MOHANA PRIYA M





NAAC Accreditation III Cycle: A Grade (CGPA 3.41 out of 4) Tiruchirappalli - 620018, Tamil Nadu, India

NAAC - Cycle IV SSR

CRITERION – V

### HIG