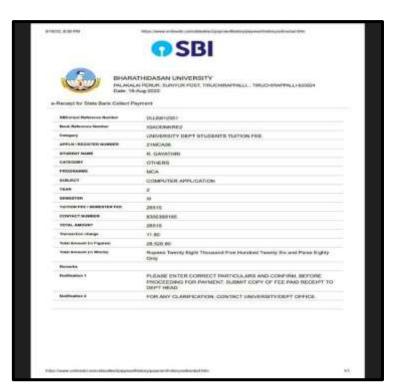

## **Key Indicator - 5.2 Student Progression**

5.2.1 Number of outgoing student progressed to higher education during 2020-2021

Proof of higher education.