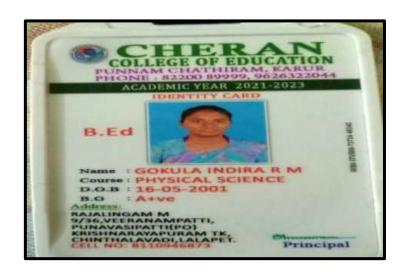

#### JOSE KIRUBA.S

NAAC Accreditation III Cycle : A Grade (CGPA 3.41 out of 4) Tiruchirappalli - 620018, Tamil Nadu, India

NAAC - Cycle IV SSR

CRITERION – V