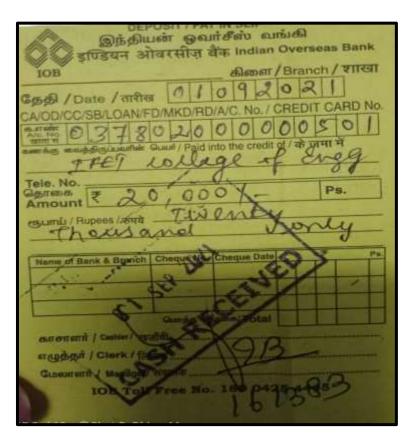

tation III Cycle: A Grade (CGPA 3.41 out of 4) Tiruchirappalli - 620018, Tamil Nadu, India

NAAC - Cycle IV SSR

CRITERION – V

### **HIGHER EDUCATION**

#### LOGAPRIYA C



#### MANIKAVALLI S





NAAC Accreditation III Cycle : A Grade (CGPA 3.41 out of 4) Tiruchirappalli - 620018, Tamil Nadu, India

NAAC - Cycle IV SSR

CRITERION – V

### HIGHER EDUCATION

#### **MUTHUMARI S**



#### MADHUMITHA P





NAAC Accreditation III Cycle : A Grade (CGPA 3.41 out of 4) Tiruchirappalli - 620018, Tamil Nadu, India

NAAC - Cycle IV SSR

CRITERION – V

### HIGHER EDUCATION

#### POORNIMA S



#### NIVETHA V





NAAC Accreditation III Cycle : A Grade (CGPA 3.41 out of 4) Tiruchirappalli - 620018, Tamil Nadu, India

NAAC - Cycle IV SSR

CRITERION – V

### **HIGHER EDUCATION**

#### DHIVYADARSHINI B



#### SIVARANJANI R





NAAC Accreditation III Cycle : A Grade (CGPA 3.41 out of 4) Tiruchirappalli - 620018, Tamil Nadu, India

NAAC - Cycle IV SSR

CRITERION – V

### **HIGHER EDUCATION**

#### SUBASHINI K



#### NANDHINI N





NAAC Accreditation III Cycle : A Grade (CGPA 3.41 out of 4) Tiruchirappalli - 620018, Tamil Nadu, India

NAAC - Cycle IV SSR

CRITERION – V

### **HIGHER EDUCATION**

#### VANITHA P



#### JANANI B





NAAC Accreditation III Cycle : A Grade (CGPA 3.41 out of 4) Tiruchirappalli - 620018, Tamil Nadu, India

NAAC - Cycle IV SSR

CRITERION – V

### HIGHER EDUCATION

#### MAHINTHA T



### GNANA MALIKA G

| orenige units on a strange str | The second secon |
|---------------------------------------------------------------------------------------------------------