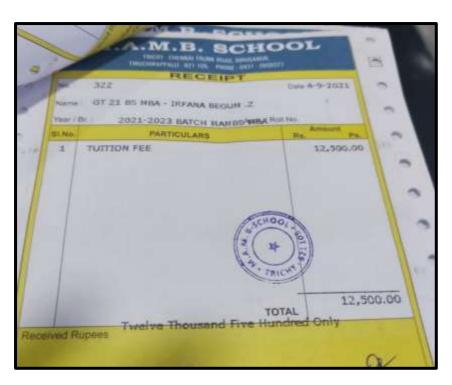

|

NAAC Accreditation III Cycle : A Grade (CGPA 3.41 out of 4) Tiruchirappalli - 620018, Tamil Nadu, India

NAAC - Cycle IV SSR

CRITERION – V

### **HIGHER EDUCATION**

#### **SWATHI G**



#### MATHANIKA A



NAAC Accreditation III Cycle : A Grade (CGPA 3.41 out of 4) Tiruchirappalli - 620018, Tamil Nadu, India

NAAC - Cycle IV SSR

CRITERION – V

### **HIGHER EDUCATION**

#### IRFANA BEGUM Z



#### DHANVARSHINI N





NAAC Accreditation III Cycle : A Grade (CGPA 3.41 out of 4) Tiruchirappalli - 620018, Tamil Nadu, India

NAAC - Cycle IV SSR

CRITERION – V

### **HIGHER EDUCATION**

#### NIVETHA S



#### THANUSUYA M





NAAC Accreditation III Cycle : A Grade (CGPA 3.41 out of 4) Tiruchirappalli - 620018, Tamil Nadu, India

NAAC - Cycle IV SSR

CRITERION - V

### **HIGHER EDUCATION**

#### SRINANDHINI R



#### FELCI RAJAMANOHARI R

| NO: 24972 STRICHY  BO R. FRIST ROJA NA                                                                                                                                                                                                                                                                                                            | NO.HART