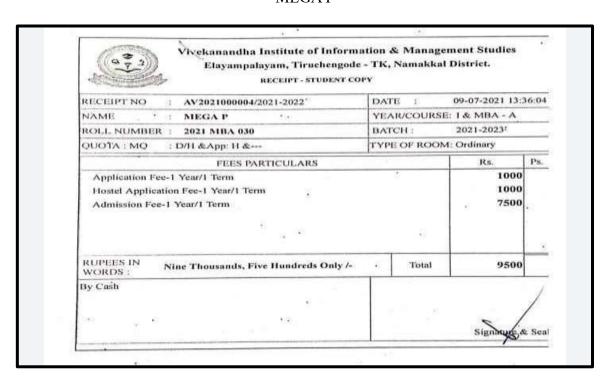

#### **MEGA P**

NAAC Accreditation III Cycle : A Grade (CGPA 3.41 out of 4) Tiruchirappalli - 620018, Tamil Nadu, India

NAAC - Cycle IV SSR

CRITERION – V