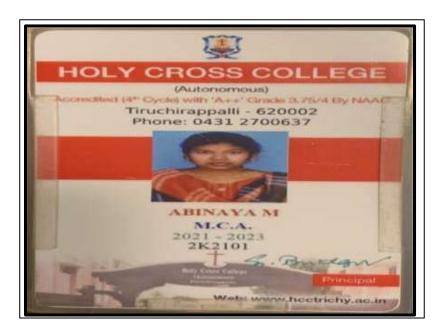

#### GEETHA R

NAAC Accreditation III Cycle : A Grade (CGPA 3.41 out of 4) Tiruchirappalli - 620018, Tamil Nadu, India

NAAC - Cycle IV SSR

CRITERION – V