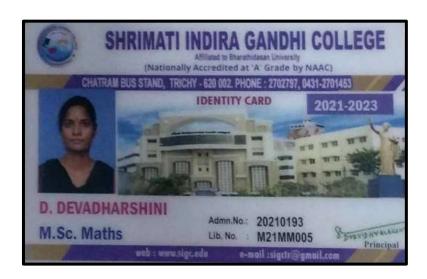

#### TAMILARASI. D

NAAC Accreditation III Cycle: A Grade (CGPA 3.41 out of 4) Tiruchirappalli - 620018, Tamil Nadu, India

NAAC - Cycle IV SSR

CRITERION - V