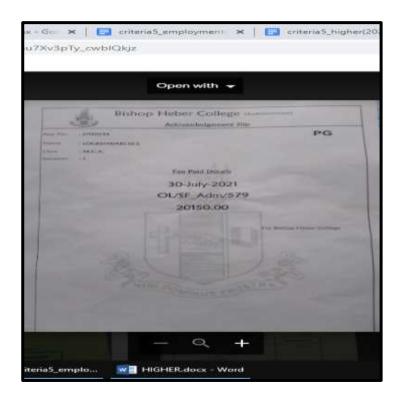

## **Key Indicator - 5.2 Student Progression**

5.2.1 Number of outgoing student progressed to higher education during 2020-2021

Proof of higher education.