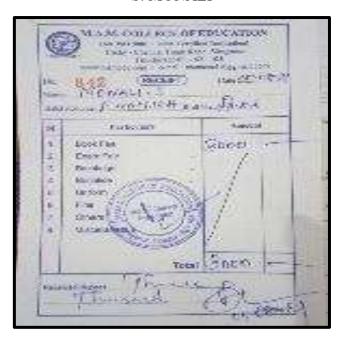

## **Key Indicator - 5.2 Student Progression**

5.2.1 Number of outgoing student progressed to higher education during 2020-2021

Proof of higher education.