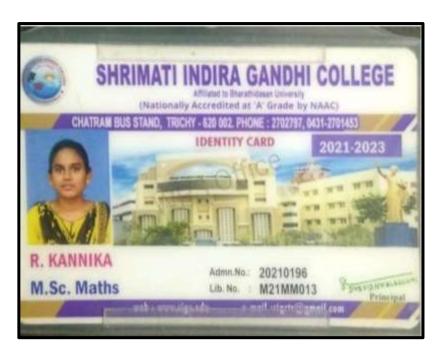

#### JOSE KIRUBA.S

NAAC Accreditation III Cycle : A Grade (CGPA 3.41 out of 4) Tiruchirappalli - 620018, Tamil Nadu, India

NAAC - Cycle IV SSR

CRITERION – V