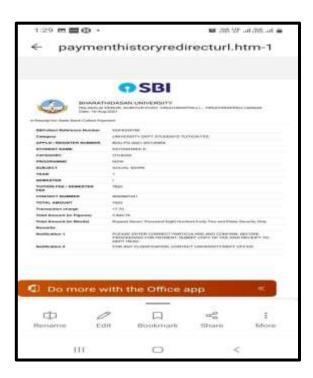

#### JOSE KIRUBA.S

NAAC Accreditation III Cycle : A Grade (CGPA 3.41 out of 4) Tiruchirappalli - 620018, Tamil Nadu, India

NAAC - Cycle IV SSR

CRITERION – V