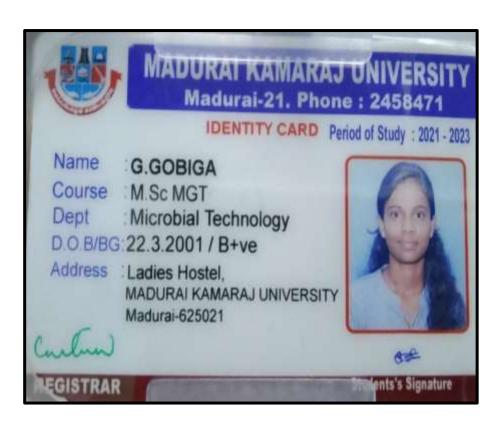

#### TAMILARASI. D

NAAC Accreditation III Cycle: A Grade (CGPA 3.41 out of 4) Tiruchirappalli - 620018, Tamil Nadu, India

NAAC - Cycle IV SSR

CRITERION - V