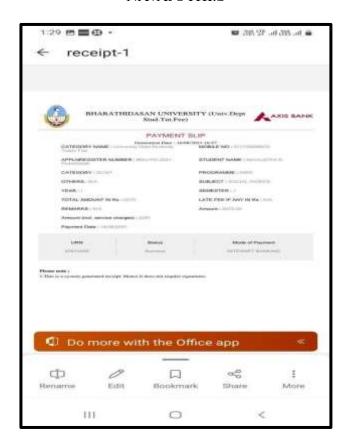

g student progressed to higher education during 2020-2021

Proof of higher education.

### PG & RESEARCH DEPARTMENT OF SOCIAL WORK

#### **BAVITHRAK**



#### GEETHA R





NAAC Accreditation III Cycle : A Grade (CGPA 3.41 out of 4) Tiruchirappalli - 620018, Tamil Nadu, India

NAAC - Cycle IV SSR

CRITERION – V

### HIGHER EDUCATION

#### DIVYASHREE K



#### JOSE KIRUBA.S





NAAC Accreditation III Cycle : A Grade (CGPA 3.41 out of 4) Tiruchirappalli - 620018, Tamil Nadu, India

NAAC - Cycle IV SSR

CRITERION – V

### HIGHER EDUCATION

#### KAUSALYA KANNAN



#### **MADHUMITHA.S**





NAAC Accreditation III Cycle : A Grade (CGPA 3.41 out of 4) Tiruchirappalli - 620018, Tamil Nadu, India

NAAC - Cycle IV SSR

CRITERION – V

### **HIGHER EDUCATION**

#### **MONIKAA**



#### NAVAJOTHI.S





NAAC Accreditation III Cycle : A Grade (CGPA 3.41 out of 4) Tiruchirappalli - 620018, Tamil Nadu, India

NAAC - Cycle IV SSR

CRITERION – V

HIGHER EDUCATION

#### NITHYA DEVI .A



#### TAMILARASI. D







NAAC Accreditation III Cycle: A Grade (CGPA 3.41 out of 4) Tiruchirappalli - 620018, Tamil Nadu, India

NAAC - Cycle IV SSR

CRITERION - V

### **HIGHER EDUCATION**

### Depratment Of Business Administration

#### **ARTHI S**



#### ATCHAYA S



NAAC Accreditation III Cycle : A Grade (CGPA 3.41 out of 4) Tiruchirappalli - 620018, Tamil Nadu, India

NAAC - Cycle IV SSR

CRITERION – V

### HIGHER EDUCATION

#### DHANUSHIYA R



#### ELAKKIYA P





NAAC Accreditation III Cycle: A Grade (CGPA 3.41 out of 4) Tiruchirappalli - 620018, Tamil Nadu, India

NAAC - Cycle IV SSR

CRITERION -