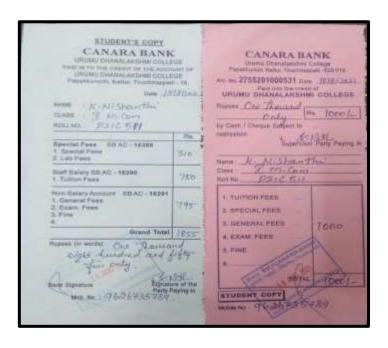

#### NISHANTHI K

NAAC Accreditation III Cycle : A Grade (CGPA 3.41 out of 4) Tiruchirappalli - 620018, Tamil Nadu, India

NAAC - Cycle IV SSR

CRITERION - V