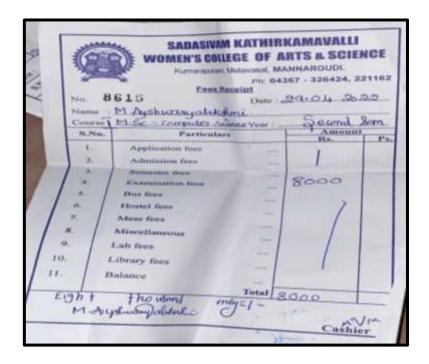

## **Key Indicator - 5.2 Student Progression**

5.2.1 Number of outgoing student progressed to higher education during 2020-2021

Proof of higher education.