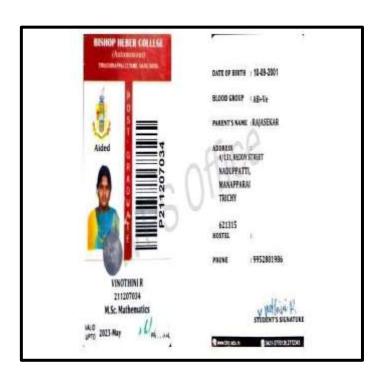

#### VAISHNAVI.J





NAAC Accreditation III Cycle : A Grade (CGPA 3.41 out of 4) Tiruchirappalli - 620018, Tamil Nadu, India

NAAC - Cycle IV SSR

CRITERION – V

HIGHER EDUCATION

#### VAISHNAVI. S



#### VARNAPRIYA K





NAAC Accreditation III Cycle : A Grade (CGPA 3.41 out of 4) Tiruchirappalli - 620018, Tamil Nadu, India

NAAC - Cycle IV SSR

CRITERION – V

**HIGHER EDUCATION** 

#### VARSHA R



# VASANTHA KOKILA R





NAAC Accreditation III Cycle : A Grade (CGPA 3.41 out of 4) Tiruchirappalli - 620018, Tamil Nadu, India



CRITERION - V

# **HIGHER EDUCATION**

#### VIJAYA LAKSHMI J



## VINODHINI G





NAAC Accreditation III Cycle : A Grade (CGPA 3.41 out of 4) Tiruchirappalli - 620018, Tamil Nadu, India

NAAC - Cycle IV SSR

CRITERION – V

# HIGHER EDUCATION

## VINOTHINI R



## YUVASRI.A





NAAC Accreditation III Cycle : A Grade (CGPA 3.41 out of 4) Tiruchirappalli - 620018, Tamil Nadu, India

NAAC - Cycle IV SSR

CRITERION – V

HIGHER EDUCATION

#### ABINAYA B



#### ACHYA B





NAAC Accreditation III Cycle : A Grade (CGPA 3.41 out of 4) Tiruchirappalli - 620018, Tamil Nadu, India

NAAC - Cycle IV SSR

CRITERION – V

### HIGHER EDUCATION

### HARINI K



### KIRUTHIKA R





NAAC Accreditation III Cycle : A Grade (CGPA 3.41 out of 4) Tiruchirappalli - 620018, Tamil Nadu, India

NAAC - Cycle IV SSR

CRITERION – V

### HIGHER EDUCATION

### PG & RESEARCH DEPARTMENT OF PHYSICS

### N.MONASHREE



### N.ABARNA



NAAC Accreditation III Cycle : A Grade (CGPA 3.41 out of 4) Tiruchirappalli - 620018, Tamil Nadu, India

NAAC - Cycle IV SSR

CRITERION – V

### H