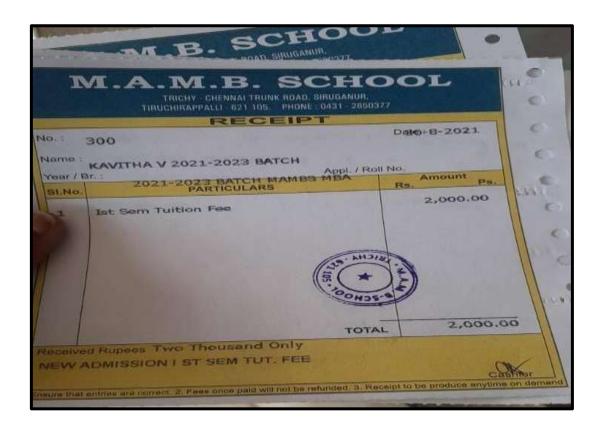

#### KAVITHA V

NAAC Accreditation III Cycle : A Grade (CGPA 3.41 out of 4) Tiruchirappalli - 620018, Tamil Nadu, India

NAAC - Cycle IV SSR

CRITERION – V