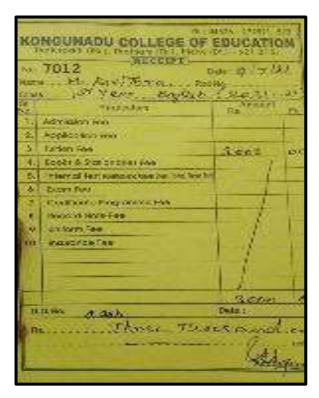

KAVIPRIYAA



NAAC Accreditation III Cycle: A Grade (CGPA 3.41 out of 4) Tiruchirappalli - 620018, Tamil Nadu, India

NAAC - Cycle IV SSR

CRITERION – V

### HIGHER EDUCATION

### M. KEERTHI



#### M. MAHESWARI



NAAC Accreditation III Cycle: A Grade (CGPA 3.41 out of 4) Tiruchirappalli - 620018, Tamil Nadu, India

NAAC - Cycle IV SSR

CRITERION – V

**HIGHER EDUCATION** 

#### S. MONALI



#### L. NANCY



NAAC Accreditation III Cycle : A Grade (CGPA 3.41 out of 4) Tiruchirappalli - 620018, Tamil Nadu, India

NAAC - Cycle IV SSR

CRITERION – V

### **HIGHER EDUCATION**

#### S. NIHITHA



#### S. S. OVIYAA



NAAC Accreditation III Cycle: A Grade (CGPA 3.41 out of 4) Tiruchirappalli - 620018, Tamil Nadu, India

NAAC - Cycle IV SSR

CRITERION – V

### HIGHER EDUCATION

#### M. PAVITHRA



#### K. POOJA

| urial No<br>larnes | - CO                                                                                                                                                                                                                                                     | - 183<br>- 1 | o 11 |
|--------------------|----------------------------------------------------------------------------------------------------------------------------------------------------------------------------------------------------------------------------------------------------------|--------------|------|
| BI No.             | Particular