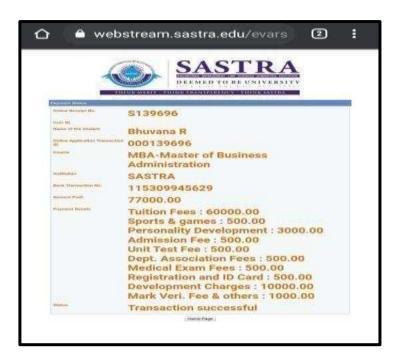

## **Key Indicator - 5.2 Student Progression**

5.2.1 Number of outgoing student progressed to higher education during 2020-2021

Proof of higher education.