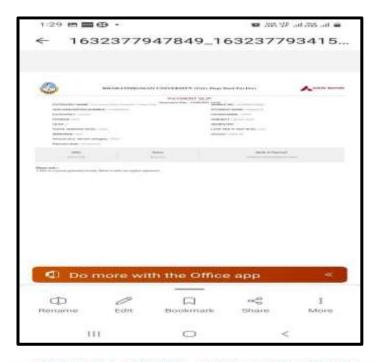

#### JOSE KIRUBA.S

NAAC Accreditation III Cycle : A Grade (CGPA 3.41 out of 4) Tiruchirappalli - 620018, Tamil Nadu, India

NAAC - Cycle IV SSR

CRITERION – V