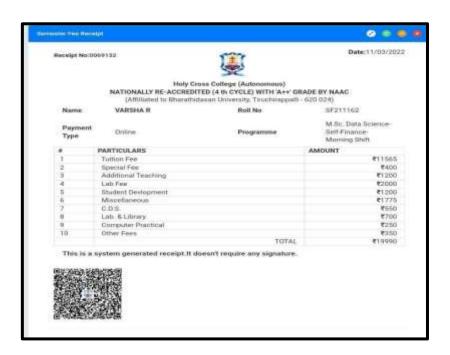

SUVEDHA R



NAAC Accreditation III Cycle : A Grade (CGPA 3.41 out of 4) Tiruchirappalli - 620018, Tamil Nadu, India

NAAC - Cycle IV SSR

CRITERION – V

**HIGHER EDUCATION** 

## **SWETHAS**



#### THAMARAI SELVI K



NAAC Accreditation III Cycle : A Grade (CGPA 3.41 out of 4) Tiruchirappalli - 620018, Tamil Nadu, India

NAAC - Cycle IV SSR

CRITERION – V

# HIGHER EDUCATION

# THULASI.J



#### VAISHNAVI.J





NAAC Accreditation III Cycle : A Grade (CGPA 3.41 out of 4) Tiruchirappalli - 620018, Tamil Nadu, India

NAAC - Cycle IV SSR

CRITERION – V

HIGHER EDUCATION

#### VAISHNAVI. S



#### VARNAPRIYA K





NAAC Accreditation III Cycle : A Grade (CGPA 3.41 out of 4) Tiruchirappalli - 620018, Tamil Nadu, India

NAAC - Cycle IV SSR

CRITERION – V

**HIGHER EDUCATION** 

#### VARSHA R



# VASANTHA KOKILA R





NAAC Accreditation III Cycle : A Grade (CGPA 3.41 out of 4) Tiruchirappalli - 620018, Tamil Nadu, India



CRITERION - V

# **HIGHER EDUCATION**

#### VIJAYA LAKSHMI J



## VINODHINI G





NAAC Accreditation III Cycle : A Grade (CGPA 3.41 out of 4) Tiruchirappalli - 620018, Tamil Nadu, India

NAAC - Cycle IV SSR

CRITERION – V

# HIGHER EDUCATION

## VINOTHINI R



## YUVASRI.A





NAAC Accreditation III Cycle : A Grade (CGPA 3.41 out of 4) Tiruchirappalli - 620018, Tamil Nadu, India

NAAC - Cycle IV SSR

CRITERION – V

HIGHER EDUCATION

#### ABINAYA B



#### ACHYA B





NAAC Accreditation III Cycle : A Grade (CGPA 3.41 out of 4) Tiruchirappalli - 620018, Tamil Nadu, India

NAAC - Cycle IV SSR

CRITERION – V

### HIGHER EDUCATION

### HARINI K



### KIRUTHI