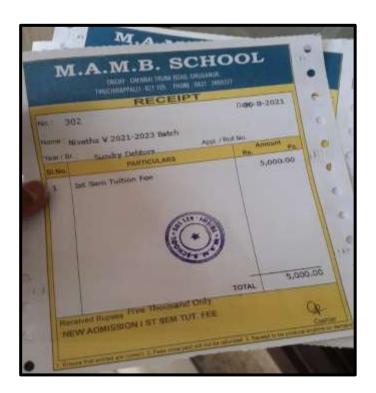

#### NIVEDHA D

NAAC Accreditation III Cycle : A Grade (CGPA 3.41 out of 4) Tiruchirappalli - 620018, Tamil Nadu, India

NAAC - Cycle IV SSR

CRITERION - V