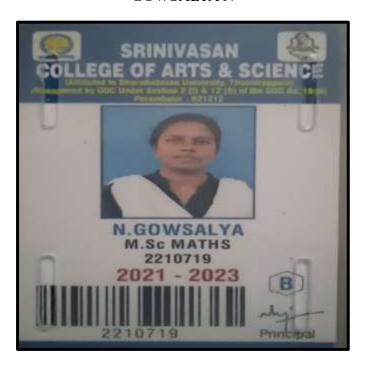

#### JOSE KIRUBA.S

NAAC Accreditation III Cycle : A Grade (CGPA 3.41 out of 4) Tiruchirappalli - 620018, Tamil Nadu, India

NAAC - Cycle IV SSR

CRITERION – V