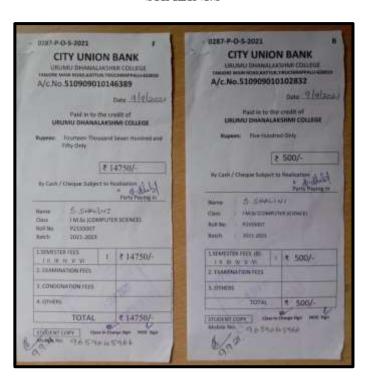

#### SNEHA R

| St. Joseph's College (Autonomous), Tiruchirapalli - 620 002                                                                                                                                                                                                                                                                                                                                                                                                                                                                                                                                                                                                                                                                                                                                                                                                                                                                                                                                                                                                                                                                                                                                                                                                                                                                                                                                                                                                                                                                                                                                                                                                                                                                                                                                                                                                                                                                                                                                                                                                                                                                    |                        |  |
|--------------------------------------------------------------------------------------------------------------------------------------------------------------------------------------------------------------------------------------------------------------------------------------------------------------------------------------------------------------------------------------------------------------------------------------------------------------------------------------------------------------------------------------------------------------------------------------------------------------------------------------------------------------------------------------------------------------------------------------------------------------------------------------------------------------------------------------------------------------------------------------------------------------------------------------------------------------------------------------------------------------------------------------------------------------------------------------------------------------------------------------------------------------------------------------------------------------------------------------------------------------------------------------------------------------------------------------------------------------------------------------------------------------------------------------------------------------------------------------------------------------------------------------------------------------------------------------------------------------------------------------------------------------------------------------------------------------------------------------------------------------------------------------------------------------------------------------------------------------------------------------------------------------------------------------------------------------------------------------------------------------------------------------------------------------------------------------------------------------------------------|------------------------|--|
| The state of the s | HCNIFFIA I             |  |
| Name of the Applicant<br>provisionally Admitted Programme                                                                                                                                                                                                                                                                                                                                                                                                                                                                                                                                                                                                                                                                                                                                                                                                                                                                                                                                                                                                                                                                                                                                                                                                                                                                                                                                                                                                                                                                                                                                                                                                                                                                                                                                                                                                                                                                                                                                                                                                                                                                      | M.Com Commerce - Shift |  |
| provisionally Admitted Flogran                                                                                                                                                                                                                                                                                                                                                                                                                                                                                                                                                                                                                                                                                                                                                                                                                                                                                                                                                                                                                                                                                                                                                                                                                                                                                                                                                                                                                                                                                                                                                                                                                                                                                                                                                                                                                                                                                                                                                                                                                                                                                                 | Rs.9590.00/-           |  |
| College Fees for I Semester                                                                                                                                                                                                                                                                                                                                                                                                                                                                                                                                                                                                                                                                                                                                                                                                                                                                                                                                                                                                                                                                                                                                                                                                                                                                                                                                                                                                                                                                                                                                                                                                                                                                                                                                                                                                                                                                                                                                                                                                                                                                                                    | 13-08-2021 11:59:40    |  |
| Paid Date                                                                                                                                                                                                                                                                                                                                                                                                                                                                                                                                                                                                                                                                                                                                                                                                                                                                                                                                                                                                                                                                                                                                                                                                                                                                                                                                                                                                                                                                                                                                                                                                                                                                                                                                                                                                                                                                                                                                                                                                                                                                                                                      | WATER 2019 304 5784    |  |
| Bank Transaction ID                                                                                                                                                                                                                                                                                                                                                                                                                                                                                                                                                                                                                                                                                                                                                                                                                                                                                                                                                                                                                                                                                                                                                                                                                                                                                                                                                                                                                                                                                                                                                                                                                                                                                                                                                                                                                                                                                                                                                                                                                                                                                                            | WURZUISSUI             |  |
| Status of Payment                                                                                                                                                                                                                                                                                                                                                                                                                                                                                                                                                                                                                                                                                                                                                                                                                                                                                                                                                                                                                                                                                                                                                                                                                                                                                                                                                                                                                                                                                                                                                                                                                                                                                                                                                                                                                                                                                                                                                                                                                                                                                                              | Completed Successful   |  |