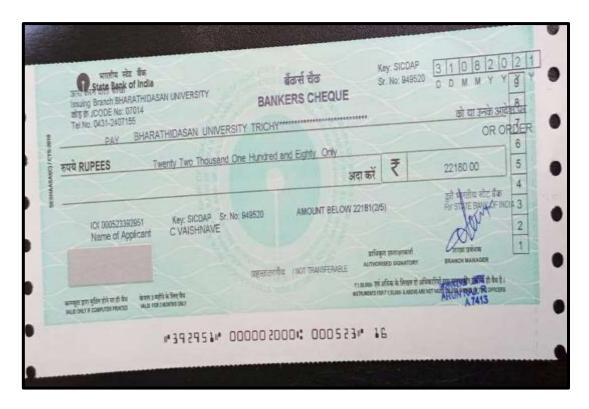

#### VAISHNAVE C

NAAC Accreditation III Cycle : A Grade (CGPA 3.41 out of 4) Tiruchirappalli - 620018, Tamil Nadu, India

NAAC - Cycle IV SSR

CRITERION - V