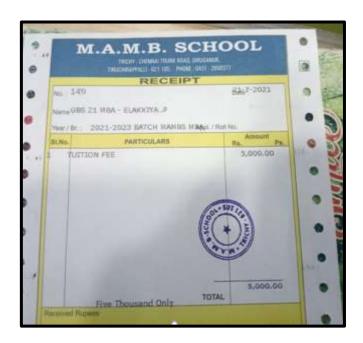

#### ELAKKIYA P

NAAC Accreditation III Cycle: A Grade (CGPA 3.41 out of 4) Tiruchirappalli - 620018, Tamil Nadu, India

NAAC - Cycle IV SSR

CRITERION - V