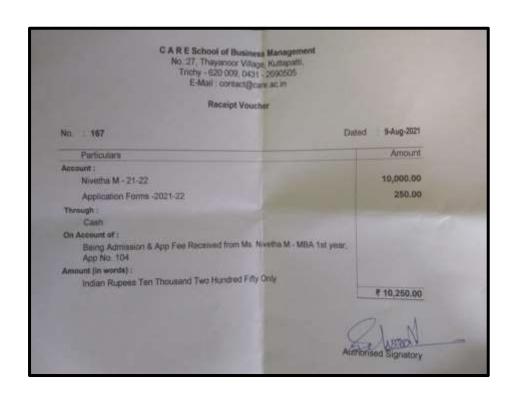

#### NIVETHA M

NAAC Accreditation III Cycle: A Grade (CGPA 3.41 out of 4) Tiruchirappalli - 620018, Tamil Nadu, India

NAAC - Cycle IV SSR

CRITERION – V