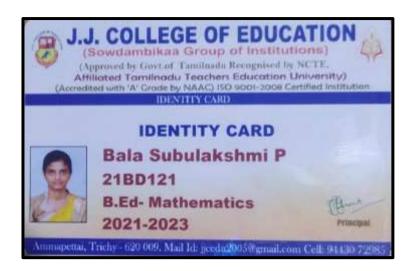

#### **MADHUMITHA.S**

NAAC Accreditation III Cycle : A Grade (CGPA 3.41 out of 4) Tiruchirappalli - 620018, Tamil Nadu, India

NAAC - Cycle IV SSR

CRITERION – V