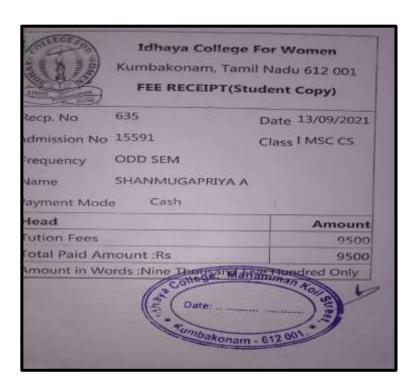

## **Key Indicator - 5.2 Student Progression**

5.2.1 Number of outgoing student progressed to higher education during 2020-2021

Proof of higher education.