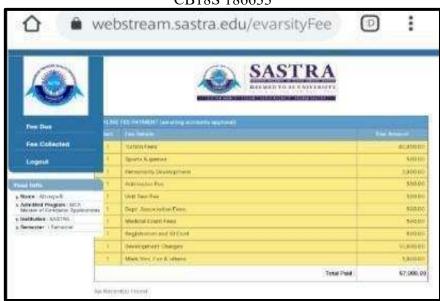

## **Key Indicator - 5.2 Student Progression**

5.2.1 Number of outgoing student progressed to higher education during 2020-2021

Proof of higher education.