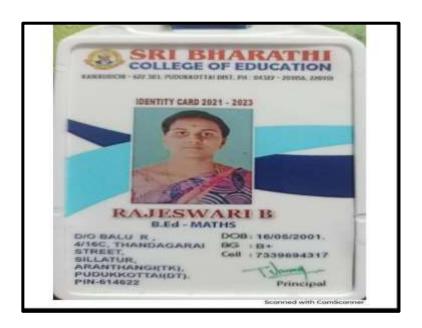

#### **MADHUMITHA.S**

NAAC Accreditation III Cycle : A Grade (CGPA 3.41 out of 4) Tiruchirappalli - 620018, Tamil Nadu, India

NAAC - Cycle IV SSR

CRITERION – V