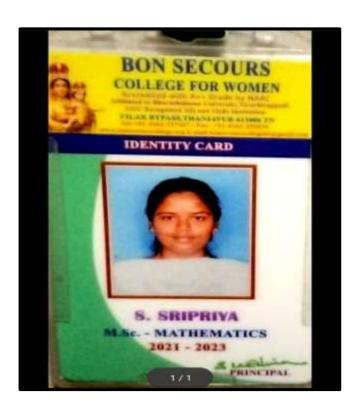

#### TAMILARASI. D

NAAC Accreditation III Cycle: A Grade (CGPA 3.41 out of 4) Tiruchirappalli - 620018, Tamil Nadu, India

NAAC - Cycle IV SSR

CRITERION - V