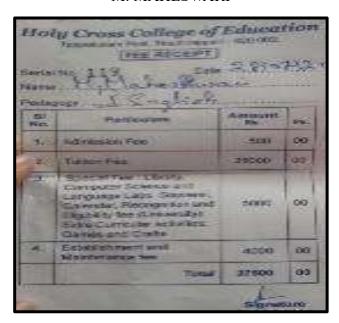

## **Key Indicator - 5.2 Student Progression**

5.2.1 Number of outgoing student progressed to higher education during 2020-2021

Proof of higher education.