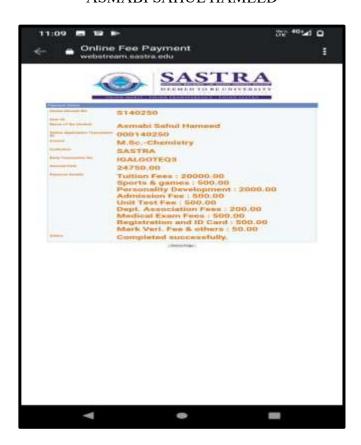

## **Key Indicator - 5.2 Student Progression**

5.2.1 Number of outgoing student progressed to higher education during 2020-2021

Proof of higher education.