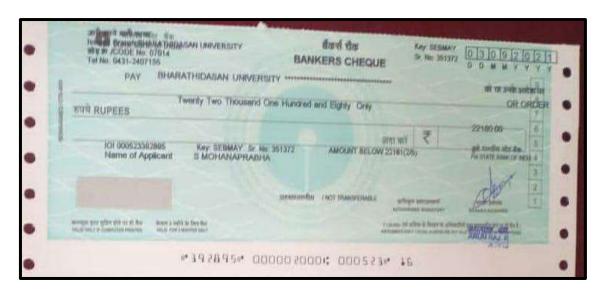

editation III Cycle : A Grade (CGPA 3.41 out of 4) Tiruchirappalli - 620018, Tamil Nadu, India

NAAC - Cycle IV SSR

CRITERION – V

### HIGHER EDUCATION

#### DHANUSHIYA R



#### ELAKKIYA P





NAAC Accreditation III Cycle: A Grade (CGPA 3.41 out of 4) Tiruchirappalli - 620018, Tamil Nadu, India

NAAC - Cycle IV SSR

CRITERION - V

### **HIGHER EDUCATION**

#### ISHWARYA M



#### KAYALVIZHI S



NAAC Accreditation III Cycle : A Grade (CGPA 3.41 out of 4) Tiruchirappalli - 620018, Tamil Nadu, India

NAAC - Cycle IV SSR

CRITERION – V

### **HIGHER EDUCATION**

#### **KOWSALYA G**



#### **MEGA P**



NAAC Accreditation III Cycle : A Grade (CGPA 3.41 out of 4) Tiruchirappalli - 620018, Tamil Nadu, India

NAAC - Cycle IV SSR

CRITERION – V

### **HIGHER EDUCATION**

#### MOHANA PRABHA S



#### NIVEDHA D





NAAC Accreditation III Cycle : A Grade (CGPA 3.41 out of 4) Tiruchirappalli - 620018, Tamil Nadu, India

NAAC - Cycle IV SSR

CRITERION - V

### **HIGHER EDUCATION**

#### POOVITHA K



#### PRIYANKA N





NAAC Accreditation III Cycle : A Grade (CGPA 3.41 out of 4) Tiruchirappalli - 620018, Tamil Nadu, India

NAAC - Cycle IV SSR

CRITERION – V

### HIGHER EDUCATION

#### SIVABHARATHI A



#### SNEHA P



NAAC Accreditation III Cycle : A Grade (CGPA 3.41 out of 4) Tiruchirappalli - 620018, Tamil Nadu, India

NAAC - Cycle IV SSR

CRITERION – V

### HIGHER EDUCATION

#### SOPHIYA D



#### **SUSTHIKA S**





NAAC Accreditation III Cycle: A Grade (CGPA 3.41 out of 4) Tiruchirappalli - 620018, Tamil Nadu, India

NAAC - Cycle IV SSR

CRITERION – V

**HIGHER EDUCATION**