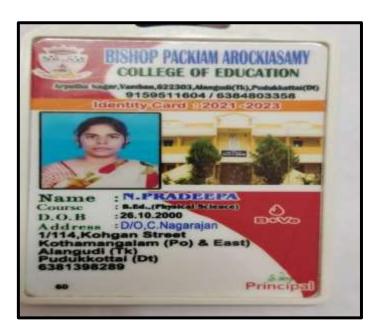

#### JOSE KIRUBA.S

NAAC Accreditation III Cycle : A Grade (CGPA 3.41 out of 4) Tiruchirappalli - 620018, Tamil Nadu, India

NAAC - Cycle IV SSR

CRITERION – V