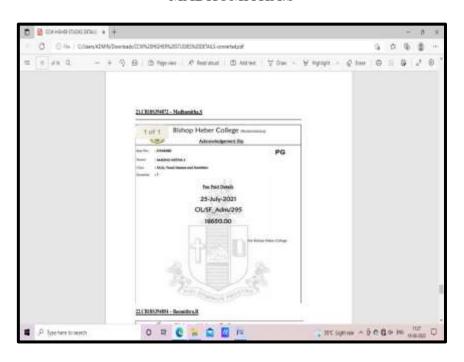

#### **MADHUMITHA.S**

NAAC Accreditation III Cycle : A Grade (CGPA 3.41 out of 4) Tiruchirappalli - 620018, Tamil Nadu, India

NAAC - Cycle IV SSR

CRITERION – V