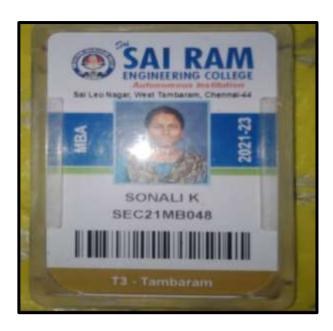

NAAC Accreditation III Cycle : A Grade (CGPA 3.41 out of 4) Tiruchirappalli - 620018, Tamil Nadu, India

NAAC - Cycle IV SSR

CRITERION – V

**HIGHER EDUCATION** 

## SASMITHA SRI R



#### SATHYA NIVEDHA K S



NAAC Accreditation III Cycle : A Grade (CGPA 3.41 out of 4) Tiruchirappalli - 620018, Tamil Nadu, India

NAAC - Cycle IV SSR

## CRITERION - V

# **HIGHER EDUCATION**

## SIVAPRIYA S



## SIVASHANKARI A



NAAC Accreditation III Cycle : A Grade (CGPA 3.41 out of 4) Tiruchirappalli - 620018, Tamil Nadu, India

NAAC - Cycle IV SSR

CRITERION - V

# **HIGHER EDUCATION**

#### SNEHA P



#### SONA R



NAAC Accreditation III Cycle : A Grade (CGPA 3.41 out of 4) Tiruchirappalli - 620018, Tamil Nadu, India

NAAC - Cycle IV SSR

CRITERION – V

# **HIGHER EDUCATION**

#### **SONALI K**



## **SOWMIYA N**





NAAC Accreditation III Cycle : A Grade (CGPA 3.41 out of 4) Tiruchirappalli - 620018, Tamil Nadu, India

NAAC - Cycle IV SSR

CRITERION - V

# HIGHER EDUCATION

# SOWNDHARYA.P



#### **SOWNTHARYAS**





NAAC Accreditation III Cycle : A Grade (CGPA 3.41 out of 4) Tiruchirappalli - 620018, Tamil Nadu, India

NAAC - Cycle IV SSR

CRITERION – V

# HIGHER EDUCATION

#### SRIDEVI.R



#### SRIPRIYA S





NAAC Accreditation III Cycle : A Grade (CGPA 3.41 out of 4) Tiruchirappalli - 620018, Tamil Nadu, India

NAAC - Cycle IV SSR

CRITERION - V

# **HIGHER EDUCATION**

#### **SUBHASHINI S**



## SUBHIKSHA.H





NAAC Accreditation III Cycle : A Grade (CGPA 3.41 out of 4) Tiruchirappalli - 620018, Tamil Nadu, India

NAAC - Cycle IV SSR

CRITERION – V

# **HIGHER EDUCATION