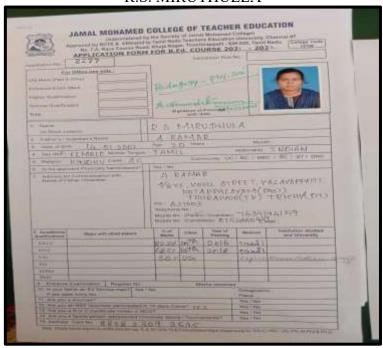

## **Key Indicator - 5.2 Student Progression**

5.2.1 Number of outgoing student progressed to higher education during 2020-2021

Proof of higher education.