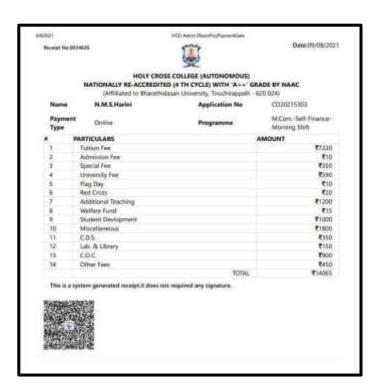

III Cycle : A Grade (CGPA 3.41 out of 4) Tiruchirappalli - 620018, Tamil Nadu, India

NAAC - Cycle IV SSR

CRITERION – V

### HIGHER EDUCATION

#### SOPHIYA D



#### **SUSTHIKA S**





NAAC Accreditation III Cycle: A Grade (CGPA 3.41 out of 4) Tiruchirappalli - 620018, Tamil Nadu, India

NAAC - Cycle IV SSR

CRITERION – V

**HIGHER EDUCATION** 

#### **SWARNAMALYA S**



#### VAISHNAVE C





NAAC Accreditation III Cycle : A Grade (CGPA 3.41 out of 4) Tiruchirappalli - 620018, Tamil Nadu, India

NAAC - Cycle IV SSR

CRITERION - V

### HIGHER EDUCATION

#### VAISHNAVI K



#### VINOLI S



NAAC Accreditation III Cycle : A Grade (CGPA 3.41 out of 4) Tiruchirappalli - 620018, Tamil Nadu, India



CRITERION – V

### **HIGHER EDUCATION**

# DEPARTMENT OF COMMERCE UG TO PG

#### HARINI N M S



#### NISHANTHI K



NAAC Accreditation III Cycle : A Grade (CGPA 3.41 out of 4) Tiruchirappalli - 620018, Tamil Nadu, India

NAAC - Cycle IV SSR

CRITERION - V

### **HIGHER EDUCATION**

#### **RESHMA B**



#### PRADHISHA R





NAAC Accreditation III Cycle : A Grade (CGPA 3.41 out of 4) Tiruchirappalli - 620018, Tamil Nadu, India

NAAC - Cycle IV SSR

CRITERION - V

### **HIGHER EDUCATION**

#### KIRUTHIGA U



#### PREETHI P





NAAC Accreditation III Cycle : A Grade (CGPA 3.41 out of 4) Tiruchirappalli - 620018, Tamil Nadu, India

NAAC - Cycle IV SSR

CRITERION – V

HIGHER EDUCATION

#### SATHYARUBA T

| St. Joseph's College (Au<br>Tiruchirapalli - 62 | Control of the Contro |
|-------------------------------------------------|--------------------------------------------------------