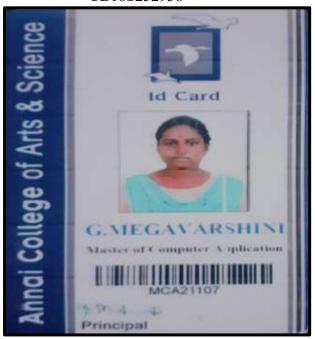

#### **MEGA P**

NAAC Accreditation III Cycle : A Grade (CGPA 3.41 out of 4) Tiruchirappalli - 620018, Tamil Nadu, India

NAAC - Cycle IV SSR

CRITERION – V