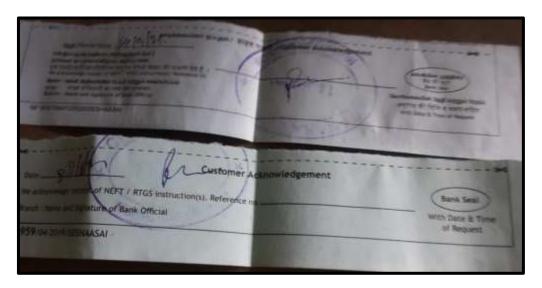

| Completed Successful   |  |

NAAC Accreditation III Cycle : A Grade (CGPA 3.41 out of 4) Tiruchirappalli - 620018, Tamil Nadu, India

NAAC - Cycle IV SSR

CRITERION – V

### **HIGHER EDUCATION**

#### SANDHIYA S



#### **BAVATHARANI** E





NAAC Accreditation III Cycle : A Grade (CGPA 3.41 out of 4) Tiruchirappalli - 620018, Tamil Nadu, India

NAAC - Cycle IV SSR

CRITERION - V

### HIGHER EDUCATION

### JEEVITHA R



#### 3GOPIKA K





NAAC Accreditation III Cycle : A Grade (CGPA 3.41 out of 4) Tiruchirappalli - 620018, Tamil Nadu, India

NAAC - Cycle IV SSR

CRITERION – V

### **HIGHER EDUCATION**

#### ABINAYA R



#### KAVITHA V





NAAC Accreditation III Cycle : A Grade (CGPA 3.41 out of 4) Tiruchirappalli - 620018, Tamil Nadu, India

NAAC - Cycle IV SSR

CRITERION – V

### **HIGHER EDUCATION**

### MEROLEIN NAYAKI S



#### MOHANA PRIYA M





NAAC Accreditation III Cycle: A Grade (CGPA 3.41 out of 4) Tiruchirappalli - 620018, Tamil Nadu, India

NAAC - Cycle IV SSR

CRITERION – V

### HIGHER EDUCATION

### RAHAMATH NISHA P



#### KESHAVARDHINI K



NAAC Accreditation III Cycle : A Grade (CGPA 3.41 out of 4) Tiruchirappalli - 620018, Tamil Nadu, India

NAAC - Cycle IV SSR

CRITERION – V

### **HIGHER EDUCATION*