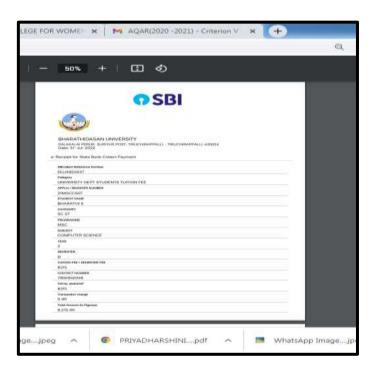

## **Key Indicator - 5.2 Student Progression**

5.2.1 Number of outgoing student progressed to higher education during 2020-2021

Proof of higher education.