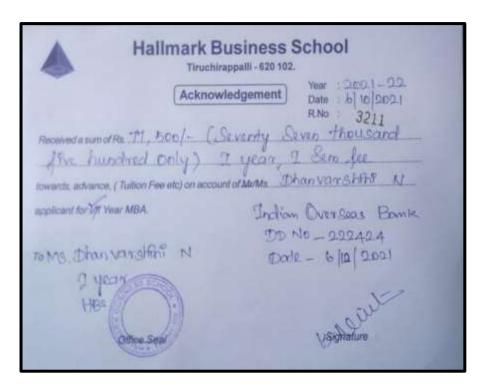

## **Key Indicator - 5.2 Student Progression**

5.2.1 Number of outgoing student progressed to higher education during 2020-2021

Proof of higher education.