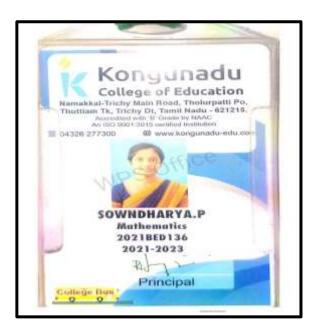

#### NAVAJOTHI.S

NAAC Accreditation III Cycle : A Grade (CGPA 3.41 out of 4) Tiruchirappalli - 620018, Tamil Nadu, India

NAAC - Cycle IV SSR

CRITERION – V

HIGHER EDUCATION