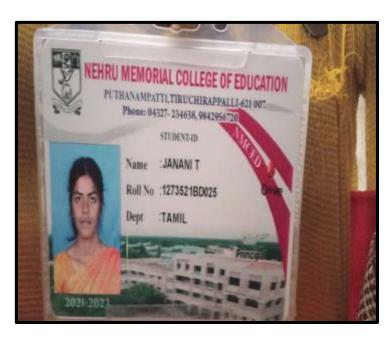

#### JOSE KIRUBA.S

NAAC Accreditation III Cycle : A Grade (CGPA 3.41 out of 4) Tiruchirappalli - 620018, Tamil Nadu, India

NAAC - Cycle IV SSR

CRITERION – V