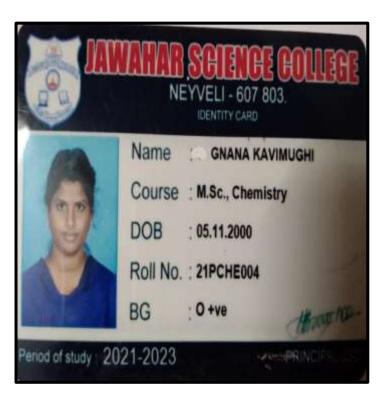

#### **MADHUMITHA.S**

NAAC Accreditation III Cycle : A Grade (CGPA 3.41 out of 4) Tiruchirappalli - 620018, Tamil Nadu, India

NAAC - Cycle IV SSR

CRITERION – V