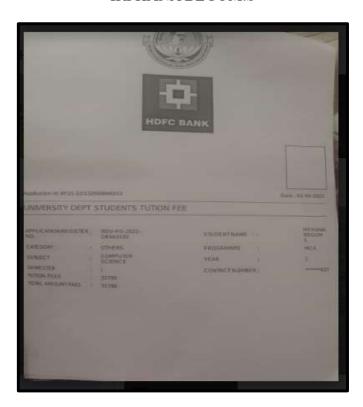

g   | LE          | 13 7 | When             |       |                 |      |       |   |
|                | TOTAL            | 16    | March |             |      |                  |       | OTAL<br>STURE C |      | 350.5 | 2 |

NAAC Accreditation III Cycle: A Grade (CGPA 3.41 out of 4) Tiruchirappalli - 620018, Tamil Nadu, India

NAAC - Cycle IV SSR

CRITERION - V

# HIGHER EDUCATION

# PRIYA.V. R



### **SNEGA.B**





NAAC Accreditation III Cycle : A Grade (CGPA 3.41 out of 4) Tiruchirappalli - 620018, Tamil Nadu, India

NAAC - Cycle IV SSR

CRITERION - V

# HIGHER EDUCATION

# SWEETHA.K



# INDUJA.R





NAAC Accreditation III Cycle : A Grade (CGPA 3.41 out of 4) Tiruchirappalli - 620018, Tamil Nadu, India

NAAC - Cycle IV SSR

CRITERION – V

# HIGHER EDUCATION

# IRFHANA BEGUM.S



# KALPANA.K

| The state of the s | 985A @     | Beneficti                | m ±11/-    | NT COPY |
|--------------------------------------------------------------------------------------------------------------------------------------------------------------------------------------------------------------------------------------------------------------------------------------------------------------------------------------------------------------------------------------------------------------------------------------------------------------------------------------------------------------------------------------------------------------------------------------------------------------------------------------------------------------------------------------------------------------------------