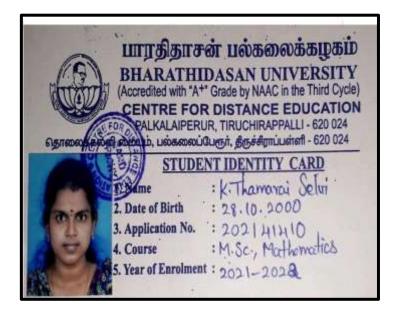

#### JOSE KIRUBA.S

NAAC Accreditation III Cycle : A Grade (CGPA 3.41 out of 4) Tiruchirappalli - 620018, Tamil Nadu, India

NAAC - Cycle IV SSR

CRITERION – V