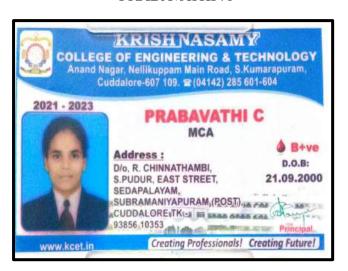

#### JANANI B

NAAC Accreditation III Cycle : A Grade (CGPA 3.41 out of 4) Tiruchirappalli - 620018, Tamil Nadu, India

NAAC - Cycle IV SSR

CRITERION – V