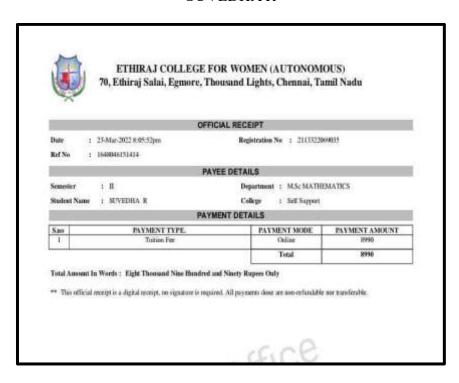

on III Cycle : A Grade (CGPA 3.41 out of 4) Tiruchirappalli - 620018, Tamil Nadu, India

NAAC - Cycle IV SSR

CRITERION - V

# HIGHER EDUCATION

# SOWNDHARYA.P



#### **SOWNTHARYAS**





NAAC Accreditation III Cycle : A Grade (CGPA 3.41 out of 4) Tiruchirappalli - 620018, Tamil Nadu, India

NAAC - Cycle IV SSR

CRITERION – V

# HIGHER EDUCATION

#### SRIDEVI.R



#### SRIPRIYA S





NAAC Accreditation III Cycle : A Grade (CGPA 3.41 out of 4) Tiruchirappalli - 620018, Tamil Nadu, India

NAAC - Cycle IV SSR

CRITERION - V

# **HIGHER EDUCATION**

#### **SUBHASHINI S**



## SUBHIKSHA.H





NAAC Accreditation III Cycle : A Grade (CGPA 3.41 out of 4) Tiruchirappalli - 620018, Tamil Nadu, India

NAAC - Cycle IV SSR

CRITERION – V

# **HIGHER EDUCATION**

#### SUSHMITHA S



#### SUVEDHA R



NAAC Accreditation III Cycle : A Grade (CGPA 3.41 out of 4) Tiruchirappalli - 620018, Tamil Nadu, India

NAAC - Cycle IV SSR

CRITERION – V

**HIGHER EDUCATION** 

## **SWETHAS**



#### THAMARAI SELVI K



NAAC Accreditation III Cycle : A Grade (CGPA 3.41 out of 4) Tiruchirappalli - 620018, Tamil Nadu, India

NAAC - Cycle IV SSR

CRITERION – V

# HIGHER EDUCATION

# THULASI.J



#### VAISHNAVI.J





NAAC Accreditation III Cycle : A Grade (CGPA 3.41 out of 4) Tiruchirappalli - 620018, Tamil Nadu, India

NAAC - Cycle IV SSR

CRITERION – V

HIGHER EDUCATION

#### VAISHNAVI. S



#### VARNAPRIYA K





NAAC Accreditation III Cycle : A Grade (CGPA 3.41 out of 4) Tiruchirappalli - 620018, Tamil Nadu, India

NAAC - Cycle IV SSR

CRITERION – V

**HIGHER EDUCATION** 

#### VARSHA R



# VASANTH