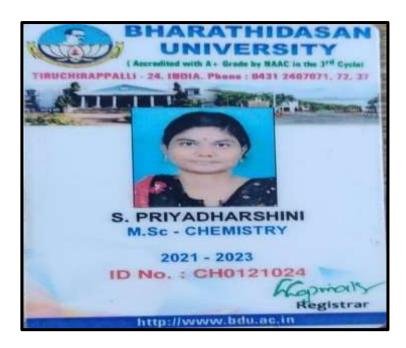

#### JOSE KIRUBA.S

NAAC Accreditation III Cycle : A Grade (CGPA 3.41 out of 4) Tiruchirappalli - 620018, Tamil Nadu, India

NAAC - Cycle IV SSR

CRITERION – V