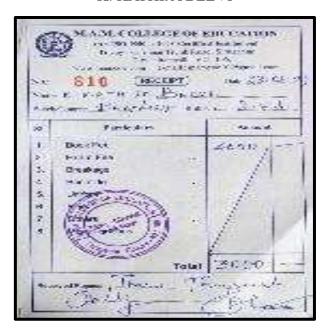

#### JOSE KIRUBA.S

NAAC Accreditation III Cycle : A Grade (CGPA 3.41 out of 4) Tiruchirappalli - 620018, Tamil Nadu, India

NAAC - Cycle IV SSR

CRITERION – V