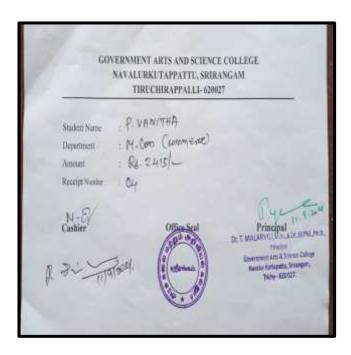

editation III Cycle : A Grade (CGPA 3.41 out of 4) Tiruchirappalli - 620018, Tamil Nadu, India

NAAC - Cycle IV SSR

CRITERION – V

### HIGHER EDUCATION

#### POORNIMA S



#### NIVETHA V





NAAC Accreditation III Cycle : A Grade (CGPA 3.41 out of 4) Tiruchirappalli - 620018, Tamil Nadu, India

NAAC - Cycle IV SSR

CRITERION – V

### **HIGHER EDUCATION**

#### DHIVYADARSHINI B



#### SIVARANJANI R





NAAC Accreditation III Cycle : A Grade (CGPA 3.41 out of 4) Tiruchirappalli - 620018, Tamil Nadu, India

NAAC - Cycle IV SSR

CRITERION – V

### **HIGHER EDUCATION**

#### SUBASHINI K



#### NANDHINI N





NAAC Accreditation III Cycle : A Grade (CGPA 3.41 out of 4) Tiruchirappalli - 620018, Tamil Nadu, India

NAAC - Cycle IV SSR

CRITERION – V

### **HIGHER EDUCATION**

#### VANITHA P



#### JANANI B





NAAC Accreditation III Cycle : A Grade (CGPA 3.41 out of 4) Tiruchirappalli - 620018, Tamil Nadu, India

NAAC - Cycle IV SSR

CRITERION – V

### HIGHER EDUCATION

#### MAHINTHA T



### GNANA MALIKA G

| orenige units on a strange str | The second secon |
|------------------------------------------------------------------------------------------------------------------------------------------------------------------------------------------------------------------------------------------------------------------------------------------------------------------------------------------------------------------------------------------------------------------------------------------------------------------------------------------------------------------------------------------