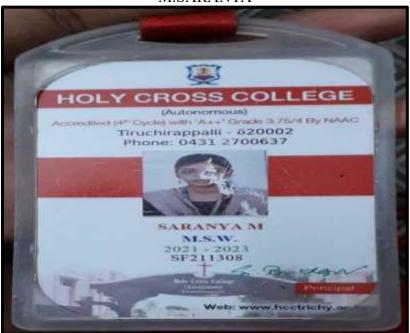

#### GEETHA R

NAAC Accreditation III Cycle : A Grade (CGPA 3.41 out of 4) Tiruchirappalli - 620018, Tamil Nadu, India

NAAC - Cycle IV SSR

CRITERION – V