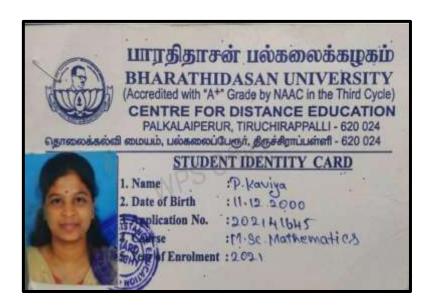

#### KAYALVIZHI S

NAAC Accreditation III Cycle : A Grade (CGPA 3.41 out of 4) Tiruchirappalli - 620018, Tamil Nadu, India

NAAC - Cycle IV SSR

CRITERION – V