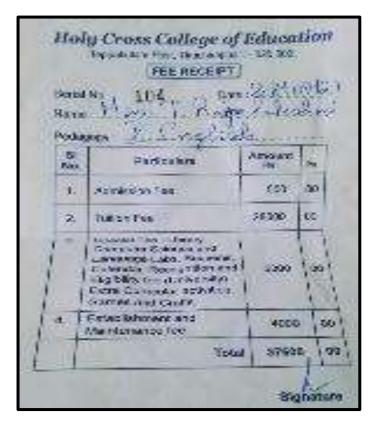

## **Key Indicator - 5.2 Student Progression**

5.2.1 Number of outgoing student progressed to higher education during 2020-2021

Proof of higher education.