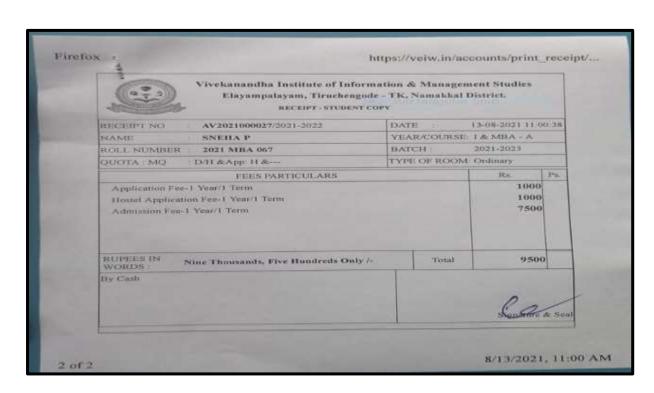

#### SNEHA P

NAAC Accreditation III Cycle : A Grade (CGPA 3.41 out of 4) Tiruchirappalli - 620018, Tamil Nadu, India

NAAC - Cycle IV SSR

CRITERION – V