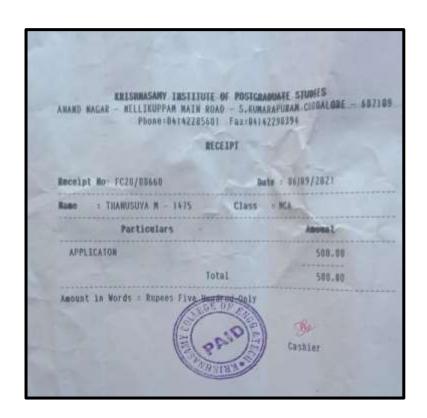

## **Key Indicator - 5.2 Student Progression**

5.2.1 Number of outgoing student progressed to higher education during 2020-2021

Proof of higher education.