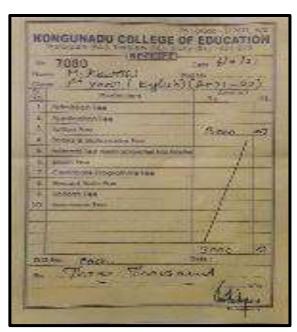

## **Key Indicator - 5.2 Student Progression**

5.2.1 Number of outgoing student progressed to higher education during 2020-2021

Proof of higher education.