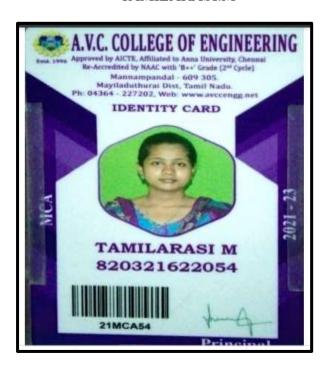

#### TAMILARASI. D

NAAC Accreditation III Cycle: A Grade (CGPA 3.41 out of 4) Tiruchirappalli - 620018, Tamil Nadu, India

NAAC - Cycle IV SSR

CRITERION - V