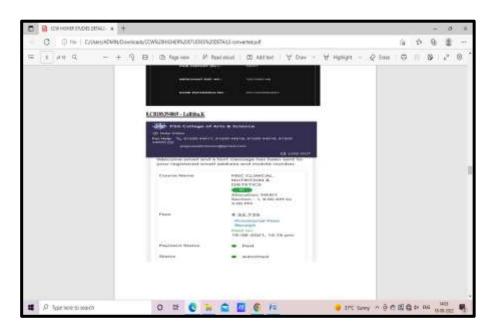

## **Key Indicator - 5.2 Student Progression**

5.2.1 Number of outgoing student progressed to higher education during 2020-2021

Proof of higher education.