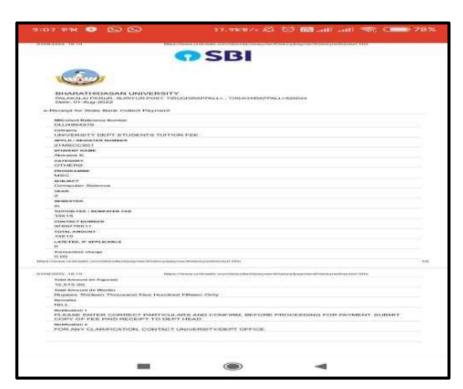

## **Key Indicator - 5.2 Student Progression**

5.2.1 Number of outgoing student progressed to higher education during 2020-2021

Proof of higher education.