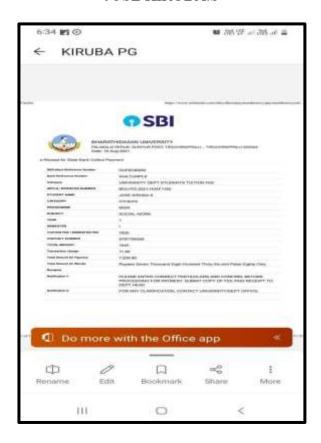

#### JOSE KIRUBA.S

NAAC Accreditation III Cycle : A Grade (CGPA 3.41 out of 4) Tiruchirappalli - 620018, Tamil Nadu, India

NAAC - Cycle IV SSR

CRITERION – V