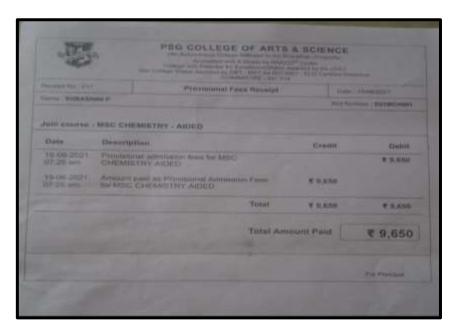

C Accreditation III Cycle : A Grade (CGPA 3.41 out of 4) Tiruchirappalli - 620018, Tamil Nadu, India

NAAC - Cycle IV SSR

CRITERION - V

### HIGHER EDUCATION

### T.PAVITHRA



### T. PRIYADHARSHINI



NAAC Accreditation III Cycle : A Grade (CGPA 3.41 out of 4) Tiruchirappalli - 620018, Tamil Nadu, India

NAAC - Cycle IV SSR

CRITERION - V

### **HIGHER EDUCATION**

### S.PRIYADHARSHINI



### T.RANJANI







NAAC Accreditation III Cycle : A Grade (CGPA 3.41 out of 4) Tiruchirappalli - 620018, Tamil Nadu, India

NAAC - Cycle IV SSR

CRITERION - V

### HIGHER EDUCATION

### K.SHANMUGAPRIYA



### K.RIJU







NAAC Accreditation III Cycle : A Grade (CGPA 3.41 out of 4) Tiruchirappalli - 620018, Tamil Nadu, India

NAAC - Cycle IV SSR

CRITERION - V

### HIGHER EDUCATION

### P.SUBHASHINI



### **DURGA DEVI M**





NAAC Accreditation III Cycle : A Grade (CGPA 3.41 out of 4) Tiruchirappalli - 620018, Tamil Nadu, India

NAAC - Cycle IV SSR

CRITERION – V

### **HIGHER EDUCATION**

#### JANAPRIYA R



### SENTHAMIL SELVI P



NAAC Accreditation III Cycle: A Grade (CGPA 3.41 out of 4) Tiruchirappalli - 620018, Tamil Nadu, India

NAAC - Cycle IV SSR

# CRITERION – V HIGHER EDUCATION CAUVERY COLLEGE FOR WOMEN(AUTONOMOUS), TRICHY- 620 018 PG & RESEARCH DEPARTMENT OF COMPUTER SCIENCE

### ABINAYA.R CB18S 186633



### ABINAYA.S

| Name of the Applicant            | ABINAYA S                       |
|----------------------------------|---------------------------------|
| provisionally Admitted Programme | M.Sc COMPUTER SCIENCE - Shift I |
| College Fees for I Semester      | Rs,169