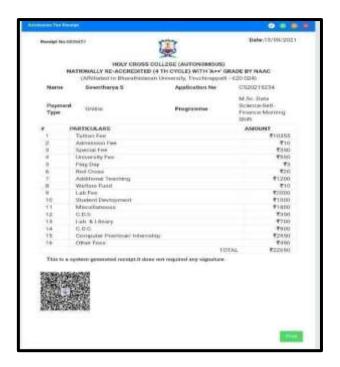

#### GEETHA R

NAAC Accreditation III Cycle : A Grade (CGPA 3.41 out of 4) Tiruchirappalli - 620018, Tamil Nadu, India

NAAC - Cycle IV SSR

CRITERION – V