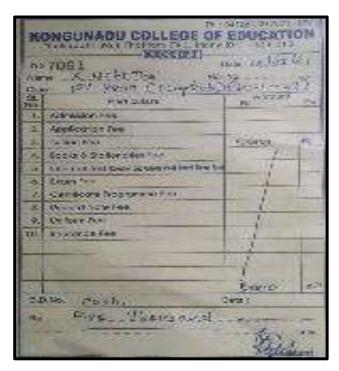

ANI



NAAC Accreditation III Cycle : A Grade (CGPA 3.41 out of 4) Tiruchirappalli - 620018, Tamil Nadu, India

NAAC - Cycle IV SSR

CRITERION – V

### HIGHER EDUCATION

#### K. KATHIJA BEEVI



#### P. KAVIPRIYAA



NAAC Accreditation III Cycle: A Grade (CGPA 3.41 out of 4) Tiruchirappalli - 620018, Tamil Nadu, India

NAAC - Cycle IV SSR

CRITERION – V

### HIGHER EDUCATION

### M. KEERTHI



#### M. MAHESWARI



NAAC Accreditation III Cycle: A Grade (CGPA 3.41 out of 4) Tiruchirappalli - 620018, Tamil Nadu, India

NAAC - Cycle IV SSR

CRITERION – V

**HIGHER EDUCATION** 

#### S. MONALI



#### L. NANCY



NAAC Accreditation III Cycle : A Grade (CGPA 3.41 out of 4) Tiruchirappalli - 620018, Tamil Nadu, India

NAAC - Cycle IV SSR

CRITERION – V

### **HIGHER EDUCATION**

#### S. NIHITHA



#### S. S. OVIYAA



NAAC Accreditation III Cycle: A Grade (CGPA 3.41 out of 4) Tiruchirappalli - 620018, Tamil Nadu, India

NAAC - Cycle IV SSR

CRITERION – V

### HIGHER EDUCATION

#### M. PAVITHRA



#### K. POOJA

| urial No<br>larnes | - CO                                                                                                                                                                                                                                                     | - 183<br>- 1 | o 11 |
|--------------------|----------------------------------------------------------------------------------------------------------------------------------------------------------------------------------------------------------------------------------------------------------|-----------