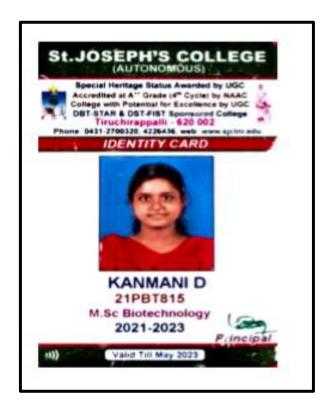

#### ISHWARYA M

#### KAYALVIZHI S

NAAC Accreditation III Cycle : A Grade (CGPA 3.41 out of 4) Tiruchirappalli - 620018, Tamil Nadu, India

NAAC - Cycle IV SSR

CRITERION – V