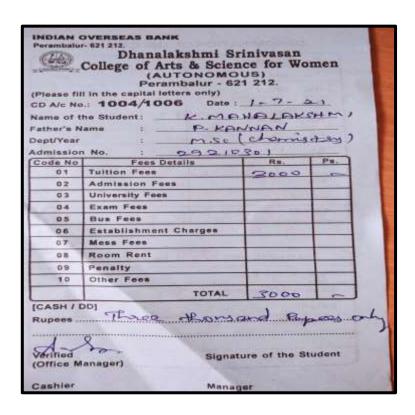

## **Key Indicator - 5.2 Student Progression**

5.2.1 Number of outgoing student progressed to higher education during 2020-2021

Proof of higher education.