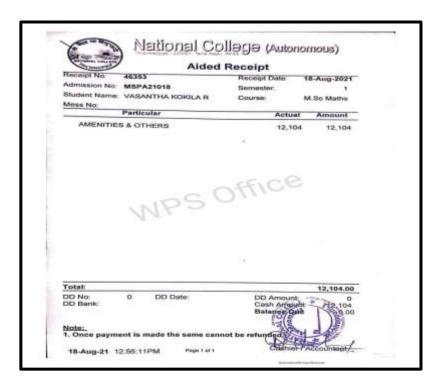

#### **SUSTHIKA S**

NAAC Accreditation III Cycle: A Grade (CGPA 3.41 out of 4) Tiruchirappalli - 620018, Tamil Nadu, India

NAAC - Cycle IV SSR

CRITERION – V

**HIGHER EDUCATION** 