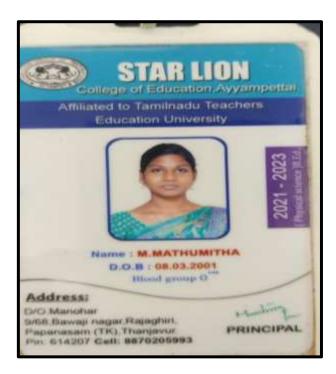

#### JOSE KIRUBA.S

NAAC Accreditation III Cycle : A Grade (CGPA 3.41 out of 4) Tiruchirappalli - 620018, Tamil Nadu, India

NAAC - Cycle IV SSR

CRITERION – V