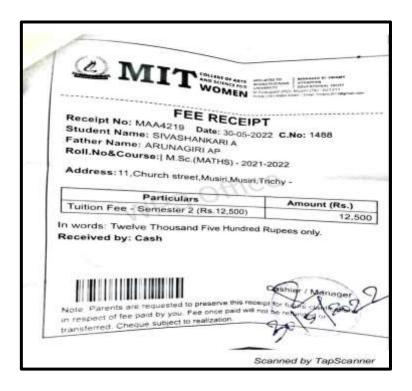

#### SNEHA R

| St. Joseph's College (Autonomous), Tiruchirapalli - 620 002                                                                                                                                                                                                                                                                                                                                                                                                                                                                                                                                                                                                                                                                                                                                                                                                                                                                                                                                                                                                                                                                                                                                                                                                                                                                                                                                                                                                                                                                                                                                                                                                                                                                                                                                                                                                                                                                                                                                                                                                                                                                    |                        |  |
|--------------------------------------------------------------------------------------------------------------------------------------------------------------------------------------------------------------------------------------------------------------------------------------------------------------------------------------------------------------------------------------------------------------------------------------------------------------------------------------------------------------------------------------------------------------------------------------------------------------------------------------------------------------------------------------------------------------------------------------------------------------------------------------------------------------------------------------------------------------------------------------------------------------------------------------------------------------------------------------------------------------------------------------------------------------------------------------------------------------------------------------------------------------------------------------------------------------------------------------------------------------------------------------------------------------------------------------------------------------------------------------------------------------------------------------------------------------------------------------------------------------------------------------------------------------------------------------------------------------------------------------------------------------------------------------------------------------------------------------------------------------------------------------------------------------------------------------------------------------------------------------------------------------------------------------------------------------------------------------------------------------------------------------------------------------------------------------------------------------------------------|------------------------|--|
| The state of the s | HCNIFFIA I             |  |
| Name of the Applicant<br>provisionally Admitted Programme                                                                                                                                                                                                                                                                                                                                                                                                                                                                                                                                                                                                                                                                                                                                                                                                                                                                                                                                                                                                                                                                                                                                                                                                                                                                                                                                                                                                                                                                                                                                                                                                                                                                                                                                                                                                                                                                                                                                                                                                                                                                      | M.Com Commerce - Shift |  |
| provisionally Admitted Flogran                                                                                                                                                                                                                                                                                                                                                                                                                                                                                                                                                                                                                                                                                                                                                                                                                                                                                                                                                                                                                                                                                                                                                                                                                                                                                                                                                                                                                                                                                                                                                                                                                                                                                                                                                                                                                                                                                                                                                                                                                                                                                                 | Rs.9590.00/-           |  |
| College Fees for I Semester                                                                                                                                                                                                                                                                                                                                                                                                                                                                                                                                                                                                                                                                                                                                                                                                                                                                                                                                                                                                                                                                                                                                                                                                                                                                                                                                                                                                                                                                                                                                                                                                                                                                                                                                                                                                                                                                                                                                                                                                                                                                                                    | 13-08-2021 11:59:40    |  |
| Paid Date                                                                                                                                                                                                                                                                                                                                                                                                                                                                                                                                                                                                                                                                                                                                                                                                                                                                                                                                                                                                                                                                                                                                                                                                                                                                                                                                                                                                                                                                                                                                                                                                                                                                                                                                                                                                                                                                                                                                                                                                                                                                                                                      | WATER 2019 304 5784    |  |
| Bank Transaction ID                                                                                                                                                                                                                                                                                                                                                                                                                                                                                                                                                                                                                                                                                                                                                                                                                                                                                                                                                                                                                                                                                                                                                                                                                                                                                                                                                                                                                                                                                                                                                                                                                                                                                                                                                                                                                                                                                                                                                                                                                                                                                                            | WURZUISSUI             |  |
| Status of Payment                                                                                                                                                                                                                                                                                                                                                                                                                                                                                                                                                                                                                                                                                                                                                                                                                                                                                                                                                                                                                                                                                                                                                                                                                                                                                                                                                                                                                                                                                                                                                                                                                                                                                                                                                                                                                                                                                                                                                                                                                                                                                                              | Completed Successful   |  |