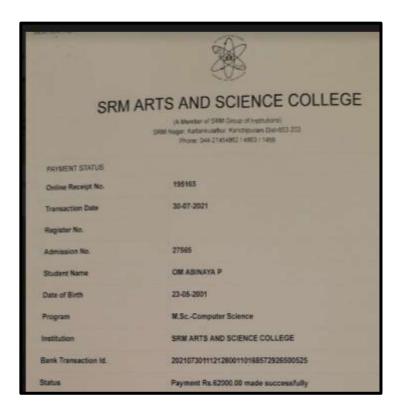

ATE       |         |



NAAC Accreditation III Cycle: A Grade (CGPA 3.41 out of 4) Tiruchirappalli - 620018, Tamil Nadu, India

NAAC - Cycle IV SSR

CRITERION – V

# HIGHER EDUCATION

# LAVANYA.L



### LOGESHWARI.M.S



NAAC Accreditation III Cycle : A Grade (CGPA 3.41 out of 4) Tiruchirappalli - 620018, Tamil Nadu, India

NAAC - Cycle IV SSR

CRITERION – V

# **HIGHER EDUCATION**

### MONISHA.K



#### NANDHINI.R



NAAC Accreditation III Cycle : A Grade (CGPA 3.41 out of 4) Tiruchirappalli - 620018, Tamil Nadu, India

NAAC - Cycle IV SSR

CRITERION – V

# HIGHER EDUCATION

#### NISHANTHI.S



# NIVETHA.M



NAAC Accreditation III Cycle: A Grade (CGPA 3.41 out of 4) Tiruchirappalli - 620018, Tamil Nadu, India

NAAC - Cycle IV SSR

CRITERION - V

# **HIGHER EDUCATION**

### OMABINAYA.P



# **PUNITHA.B**





NAAC Accreditation III Cycle : A Grade (CGPA 3.41 out of 4) Tiruchirappalli - 620018, Tamil Nadu, India

NAAC - Cycle IV SSR

CRITERION – V

# **HIGHER EDUCATION**

# RAJALAKSHMI.A



# RAJARAJESHWARI.T





NAAC Accreditation III Cycle: A Grade (CGPA 3.41 out of 4) Tiruchirappalli - 620018, Tamil Nadu, India

NAAC - Cycle IV SSR

CRITERION - V

# HIGHER EDUCATION

# SANGAMITHRA.S



### SHALINI.S





NAAC Accreditation III Cycle : A Grade (CGPA 3.41 out of 4) Tiruchirappalli - 620018, Tamil Nadu, India

NAAC - Cycle IV SSR

CRITERION - V

# **HIGHER EDUCATION**

### SHANMUGAPRIYA.A



#### **SWETHA.G**



NAAC Accreditation III Cycle : A Grade (CGPA 3.41 out of 4) Tiruchirappalli - 620018, Tamil Nadu, India

NAAC - Cycle IV SSR

CRITERION – V

# **HIGHER EDUCATION*