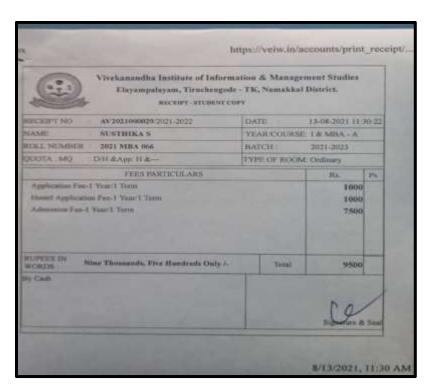

#### **SUSTHIKA S**

NAAC Accreditation III Cycle: A Grade (CGPA 3.41 out of 4) Tiruchirappalli - 620018, Tamil Nadu, India

NAAC - Cycle IV SSR

CRITERION – V

**HIGHER EDUCATION** 