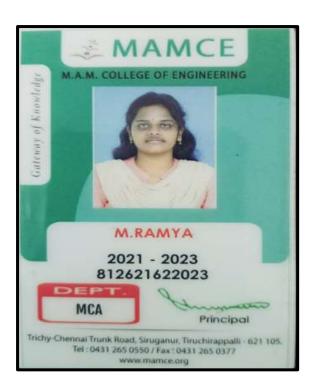

#### **MADHUMITHA.S**

NAAC Accreditation III Cycle : A Grade (CGPA 3.41 out of 4) Tiruchirappalli - 620018, Tamil Nadu, India

NAAC - Cycle IV SSR

CRITERION – V