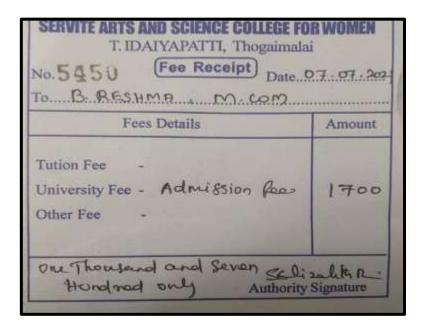

I Cycle: A Grade (CGPA 3.41 out of 4) Tiruchirappalli - 620018, Tamil Nadu, India

NAAC - Cycle IV SSR

CRITERION – V

**HIGHER EDUCATION** 

#### **SWARNAMALYA S**



#### VAISHNAVE C





NAAC Accreditation III Cycle : A Grade (CGPA 3.41 out of 4) Tiruchirappalli - 620018, Tamil Nadu, India

NAAC - Cycle IV SSR

CRITERION - V

### HIGHER EDUCATION

#### VAISHNAVI K



#### VINOLI S



NAAC Accreditation III Cycle : A Grade (CGPA 3.41 out of 4) Tiruchirappalli - 620018, Tamil Nadu, India



CRITERION – V

### **HIGHER EDUCATION**

# DEPARTMENT OF COMMERCE UG TO PG

#### HARINI N M S



#### NISHANTHI K



NAAC Accreditation III Cycle : A Grade (CGPA 3.41 out of 4) Tiruchirappalli - 620018, Tamil Nadu, India

NAAC - Cycle IV SSR

CRITERION - V

### **HIGHER EDUCATION**

#### **RESHMA B**



#### PRADHISHA R





NAAC Accreditation III Cycle : A Grade (CGPA 3.41 out of 4) Tiruchirappalli - 620018, Tamil Nadu, India

NAAC - Cycle IV SSR

CRITERION - V

### **HIGHER EDUCATION**

#### KIRUTHIGA U



#### PREETHI P





NAAC Accreditation III Cycle : A Grade (CGPA 3.41 out of 4) Tiruchirappalli - 620018, Tamil Nadu, India

NAAC - Cycle IV SSR

CRITERION – V

HIGHER EDUCATION

#### SATHYARUBA T

| St. Joseph's College (Au<br>Tiruchirapalli - 62 | Control of the Contro |
|-------------------------------------------------|------------------------------------------------------------------------------------------------------------------------------------------------------------------------------------------------------------------------------------------------------------------------