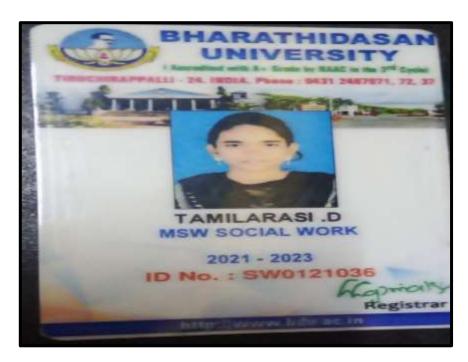

#### TAMILARASI. D

NAAC Accreditation III Cycle: A Grade (CGPA 3.41 out of 4) Tiruchirappalli - 620018, Tamil Nadu, India

NAAC - Cycle IV SSR

CRITERION - V