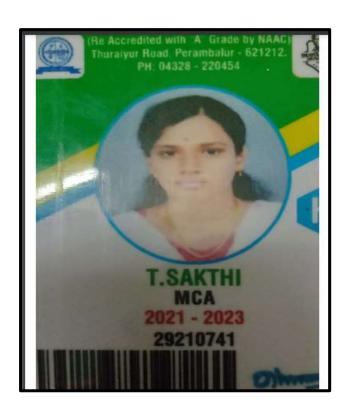

#### JOSE KIRUBA.S

NAAC Accreditation III Cycle : A Grade (CGPA 3.41 out of 4) Tiruchirappalli - 620018, Tamil Nadu, India

NAAC - Cycle IV SSR

CRITERION – V