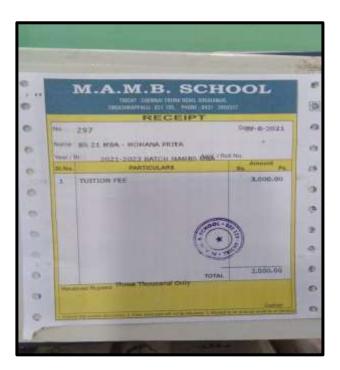

#### MOHANA PRIYA M

NAAC Accreditation III Cycle: A Grade (CGPA 3.41 out of 4) Tiruchirappalli - 620018, Tamil Nadu, India

NAAC - Cycle IV SSR

CRITERION – V