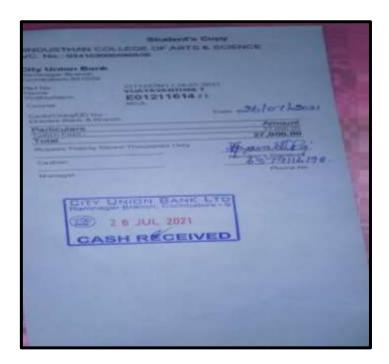

## **Key Indicator - 5.2 Student Progression**

5.2.1 Number of outgoing student progressed to higher education during 2020-2021

Proof of higher education.