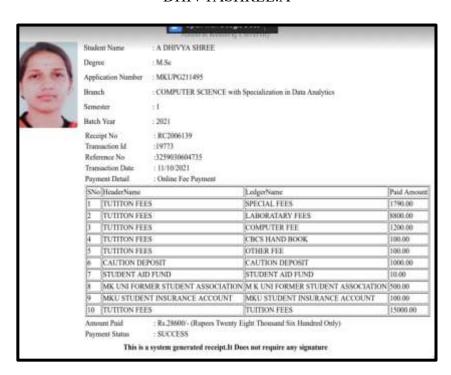

|

### CAUVERY COLLEGE FOR WOMEN(AUTONOMOUS)

### DEPARTMENT OF INFORMATION TECHNOLOGY

5.2.2 Number of outgoing students progressing to higher education during the year:

AARTHI.S CB18S303776





NAAC Accreditation III Cycle : A Grade (CGPA 3.41 out of 4) Tiruchirappalli - 620018, Tamil Nadu, India

NAAC - Cycle IV SSR

CRITERION – V

### **HIGHER EDUCATION**

### DEVI.G CB18S303779



#### DHIVYASHREE.A



NAAC Accreditation III Cycle : A Grade (CGPA 3.41 out of 4) Tiruchirappalli - 620018, Tamil Nadu, India

NAAC - Cycle IV SSR

CRITERION – V

### **HIGHER EDUCATION**

#### PAVITHRA SEDHU ANANDH



#### PRETIKSHA.K





NAAC Accreditation III Cycle : A Grade (CGPA 3.41 out of 4) Tiruchirappalli - 620018, Tamil Nadu, India

NAAC - Cycle IV SSR

CRITERION – V

### HIGHER EDUCATION

#### SANGAVI.D



#### SRIBHUVANESHWARI.V





NAAC Accreditation III Cycle : A Grade (CGPA 3.41 out of 4) Tiruchirappalli - 620018, Tamil Nadu, India

NAAC - Cycle IV SSR

CRITERION – V

### HIGHER EDUCATION

#### **UMADEVI.A**



#### YUVASRI.A



NAAC Accreditation III Cycle: A Grade (CGPA 3.41 out of 4) Tiruchirappalli - 620018, Tamil Nadu, India

NAAC - Cycle IV SSR

CRITERION – V

### HIGHER EDUCATION

# PG