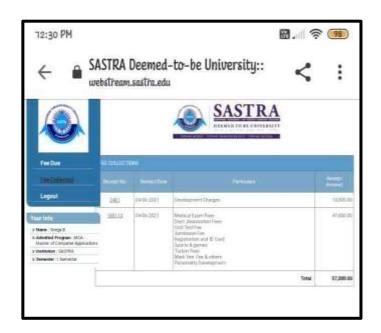

|       |                 |      |       |   |
| - 5            | X                |       | -     |             |      |                  |       | onvocati        | on.  |       |   |
| - 1            | - Ŷ-             |       | 6     | 1           |      | Cautio           |       | onit            | 100  |       |   |
| Coins          | X                |       | Mag   | LE          | 13 7 | When             |       |                 |      |       |   |
|                | TOTAL            | 16    | March |             |      |                  |       | OTAL<br>STURE C |      | 350.5 | 2 |

NAAC Accreditation III Cycle: A Grade (CGPA 3.41 out of 4) Tiruchirappalli - 620018, Tamil Nadu, India

NAAC - Cycle IV SSR

CRITERION - V

# HIGHER EDUCATION

# PRIYA.V. R



### **SNEGA.B**





NAAC Accreditation III Cycle : A Grade (CGPA 3.41 out of 4) Tiruchirappalli - 620018, Tamil Nadu, India

NAAC - Cycle IV SSR

CRITERION - V

# HIGHER EDUCATION

# SWEETHA.K



# INDUJA.R





NAAC Accreditation III Cycle : A Grade (CGPA 3.41 out of 4) Tiruchirappalli - 620018, Tamil Nadu, India

NAAC - Cycle IV SSR

CRITERION – V

# HIGHER EDUCATION

# IRFHANA BEGUM.S



# KALPANA.K

| The state of the s | 985A @     | Beneficti                | m ±11/-    | NT COPY |
|----------------------------------------------------------------------------------------------------------------------------------------------------------------------------------------------------------------------------------------------------------------------------------------------------------------------------------