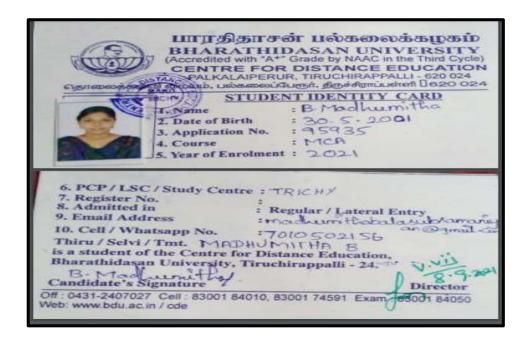

#### **MADHUMITHA.S**

NAAC Accreditation III Cycle : A Grade (CGPA 3.41 out of 4) Tiruchirappalli - 620018, Tamil Nadu, India

NAAC - Cycle IV SSR

CRITERION – V