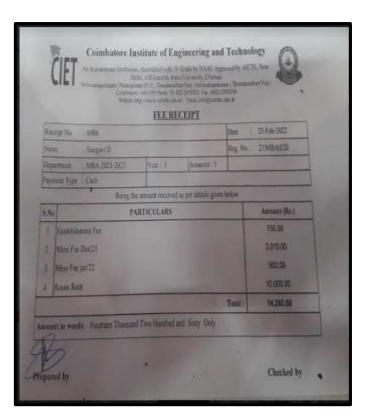

ERY COLLEGE FOR WOMEN(AUTONOMOUS)

### DEPARTMENT OF INFORMATION TECHNOLOGY

5.2.2 Number of outgoing students progressing to higher education during the year:

AARTHI.S CB18S303776





NAAC Accreditation III Cycle : A Grade (CGPA 3.41 out of 4) Tiruchirappalli - 620018, Tamil Nadu, India

NAAC - Cycle IV SSR

CRITERION – V

### **HIGHER EDUCATION**

### DEVI.G CB18S303779



#### DHIVYASHREE.A



NAAC Accreditation III Cycle : A Grade (CGPA 3.41 out of 4) Tiruchirappalli - 620018, Tamil Nadu, India

NAAC - Cycle IV SSR

CRITERION – V

### **HIGHER EDUCATION**

#### PAVITHRA SEDHU ANANDH



#### PRETIKSHA.K





NAAC Accreditation III Cycle : A Grade (CGPA 3.41 out of 4) Tiruchirappalli - 620018, Tamil Nadu, India

NAAC - Cycle IV SSR

CRITERION – V

### HIGHER EDUCATION

#### SANGAVI.D



#### SRIBHUVANESHWARI.V





NAAC Accreditation III Cycle : A Grade (CGPA 3.41 out of 4) Tiruchirappalli - 620018, Tamil Nadu, India

NAAC - Cycle IV SSR

CRITERION – V

### HIGHER EDUCATION

#### **UMADEVI.A**



#### YUVASRI.A



NAAC Accreditation III Cycle: A Grade (CGPA 3.41 out of 4) Tiruchirappalli - 620018, Tamil Nadu, India

NAAC - Cycle IV SSR

CRITERION – V

### HIGHER EDUCATION

# PG & RESEARCH DEPARTMENT OF MICROBIOLOGY

#### ABIRAMI. S



#### ANUSHIYA DEVI.C





NAAC Accreditation III Cycle : A Grade (CGPA 3.41 out of 4) Tiruchirappalli - 620018, Tamil Nadu, India

NAAC - Cycle IV SSR

CRITERION - V

### HIGHER EDUCATION

#### ARCHANA.S



#### ATCHAYA. J



# CAUVERY COLLEGE FOR NAAC Accreditation III Cycle

**CAUVERY COLLEGE FOR WOMEN (AUTONOMOUS)** 

NAAC Accreditation