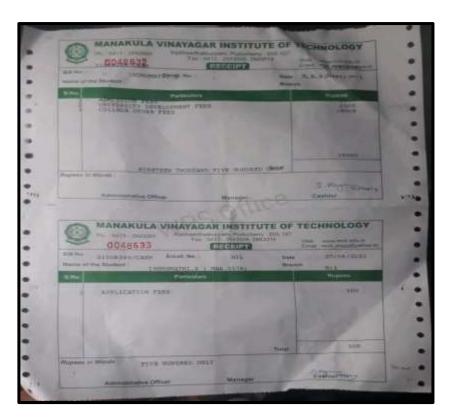

HRI C D



NAAC Accreditation III Cycle : A Grade (CGPA 3.41 out of 4) Tiruchirappalli - 620018, Tamil Nadu, India

NAAC - Cycle IV SSR

CRITERION – V

# HIGHER EDUCATION

## **GAYATHRI S**



#### **GOWSALYA N**





NAAC Accreditation III Cycle : A Grade (CGPA 3.41 out of 4) Tiruchirappalli - 620018, Tamil Nadu, India

NAAC - Cycle IV SSR

CRITERION – V

# HIGHER EDUCATION

#### HARIDHARANI R



## HARINEE D



NAAC Accreditation III Cycle : A Grade (CGPA 3.41 out of 4) Tiruchirappalli - 620018, Tamil Nadu, India

NAAC - Cycle IV SSR

CRITERION - V

# **HIGHER EDUCATION**

## HARINI S



## SHARANYA M





NAAC Accreditation III Cycle : A Grade (CGPA 3.41 out of 4) Tiruchirappalli - 620018, Tamil Nadu, India

NAAC - Cycle IV SSR

CRITERION – V

# HIGHER EDUCATION

#### **INDHUMATHI.S**



#### JEEVANYA G



NAAC Accreditation III Cycle : A Grade (CGPA 3.41 out of 4) Tiruchirappalli - 620018, Tamil Nadu, India

NAAC - Cycle IV SSR

CRITERION – V

# **HIGHER EDUCATION**

#### **R.KAMALEESHWARI**



## KANMANI B



NAAC Accreditation III Cycle : A Grade (CGPA 3.41 out of 4) Tiruchirappalli - 620018, Tamil Nadu, India

NAAC - Cycle IV SSR

CRITERION – V

# HIGHER EDUCATION

#### KANNIKA. R



# KAVERI K



NAAC Accreditation III Cycle : A Grade (CGPA 3.41 out of 4) Tiruchirappalli - 620018, Tamil Nadu, India

NAAC - Cycle IV SSR

CRITERION - V

# **HIGHER EDUCATION**

#### **KAVITHAA C**



#### KAVIYA P



NAAC Accreditation III Cycle : A Grade (CGPA 3.41 out of 4) Tiruchirappalli - 620018, Tamil Nadu, India

NAAC - Cycle IV SSR

CRITERION - V

# HIGHER EDUCATION

## KAVIYA