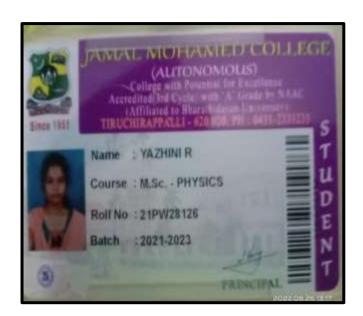

#### GEETHA R

NAAC Accreditation III Cycle : A Grade (CGPA 3.41 out of 4) Tiruchirappalli - 620018, Tamil Nadu, India

NAAC - Cycle IV SSR

CRITERION – V