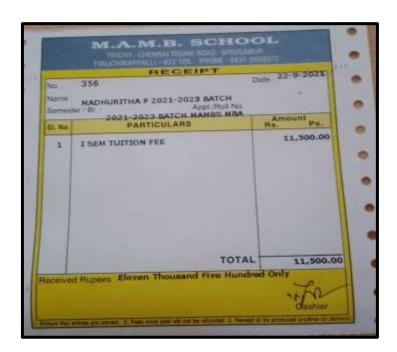

#### MADHUMITHA P

NAAC Accreditation III Cycle : A Grade (CGPA 3.41 out of 4) Tiruchirappalli - 620018, Tamil Nadu, India

NAAC - Cycle IV SSR

CRITERION – V