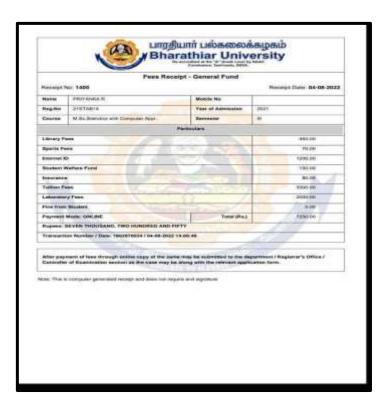

ONISHAA**



NAAC Accreditation III Cycle : A Grade (CGPA 3.41 out of 4) Tiruchirappalli - 620018, Tamil Nadu, India

NAAC - Cycle IV SSR

CRITERION – V

# HIGHER EDUCATION

# NANDHINI M



## NANTHINI.M





NAAC Accreditation III Cycle : A Grade (CGPA 3.41 out of 4) Tiruchirappalli - 620018, Tamil Nadu, India

NAAC - Cycle IV SSR

CRITERION – V

# HIGHER EDUCATION

# NEELAMBARI S



## NISHANTHINI E



NAAC Accreditation III Cycle: A Grade (CGPA 3.41 out of 4) Tiruchirappalli - 620018, Tamil Nadu, India

NAAC - Cycle IV SSR

## CRITERION - V

# **HIGHER EDUCATION**

## PRIYADHARSHINI.S



## PRIYANGA R



CAU

NAAC Accreditation III Cycle: A Grade (CGPA 3.41 out of 4) Tiruchirappalli - 620018, Tamil Nadu, India

NAAC - Cycle IV SSR

CRITERION – V

**HIGHER EDUCATION** 

#### PRIYANKA R



#### RAJESHWARI B



NAAC Accreditation III Cycle : A Grade (CGPA 3.41 out of 4) Tiruchirappalli - 620018, Tamil Nadu, India

NAAC - Cycle IV SSR

CRITERION – V

HIGHER EDUCATION

## **RESHMAN**



# SANGEETHA R

| No. 6547<br>Name & Bargaring                                                                                                                                                      |         | 8 DE A | 1781    |
|-----------------------------------------------------------------------------------------------------------------------------------------------------------------------------------|---------|--------|---------|
| Particulars