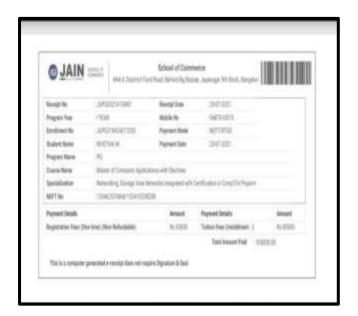

| 70.00      | a SE TO                  | JATE       |         |



NAAC Accreditation III Cycle: A Grade (CGPA 3.41 out of 4) Tiruchirappalli - 620018, Tamil Nadu, India

NAAC - Cycle IV SSR

CRITERION – V

# HIGHER EDUCATION

# LAVANYA.L



### LOGESHWARI.M.S



NAAC Accreditation III Cycle : A Grade (CGPA 3.41 out of 4) Tiruchirappalli - 620018, Tamil Nadu, India

NAAC - Cycle IV SSR

CRITERION – V

# **HIGHER EDUCATION**

### MONISHA.K



#### NANDHINI.R



NAAC Accreditation III Cycle : A Grade (CGPA 3.41 out of 4) Tiruchirappalli - 620018, Tamil Nadu, India

NAAC - Cycle IV SSR

CRITERION – V

# HIGHER EDUCATION

#### NISHANTHI.S



# NIVETHA.M



NAAC Accreditation III Cycle: A Grade (CGPA 3.41 out of 4) Tiruchirappalli - 620018, Tamil Nadu, India

NAAC - Cycle IV SSR

CRITERION - V

# **HIGHER EDUCATION**

### OMABINAYA.P



# **PUNITHA.B**





NAAC Accreditation III Cycle : A Grade (CGPA 3.41 out of 4) Tiruchirappalli - 620018, Tamil Nadu, India

NAAC - Cycle IV SSR

CRITERION – V

# **HIGHER EDUCATION**

# RAJALAKSHMI.A



# RAJARAJESHWARI.T





NAAC Accreditation III Cycle: A Grade (CGPA 3.41 out of 4) Tiruchirappalli - 620018, Tamil Nadu, India

NAAC - Cycle IV SSR

CRITERION - V

# HIGHER EDUCATION

# SANGAMITHRA.S



### SHALINI.S





NAAC Accreditation III Cycle : A Grade (CGPA 3.41 out of 4) Tiruchirappalli - 620018, Tamil Nadu, India

NAAC - Cycle IV SSR

CRITERION - V

# **HIGHER EDUCATION**

### SHANMUGAPRIYA.A