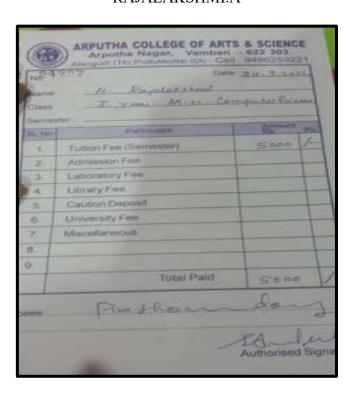

OGESHWARI.M.S



NAAC Accreditation III Cycle : A Grade (CGPA 3.41 out of 4) Tiruchirappalli - 620018, Tamil Nadu, India

NAAC - Cycle IV SSR

CRITERION – V

# **HIGHER EDUCATION**

### MONISHA.K



#### NANDHINI.R



NAAC Accreditation III Cycle : A Grade (CGPA 3.41 out of 4) Tiruchirappalli - 620018, Tamil Nadu, India

NAAC - Cycle IV SSR

CRITERION – V

# HIGHER EDUCATION

#### NISHANTHI.S



# NIVETHA.M



NAAC Accreditation III Cycle: A Grade (CGPA 3.41 out of 4) Tiruchirappalli - 620018, Tamil Nadu, India

NAAC - Cycle IV SSR

CRITERION - V

# **HIGHER EDUCATION**

### OMABINAYA.P



# **PUNITHA.B**





NAAC Accreditation III Cycle : A Grade (CGPA 3.41 out of 4) Tiruchirappalli - 620018, Tamil Nadu, India

NAAC - Cycle IV SSR

CRITERION – V

# **HIGHER EDUCATION**

# RAJALAKSHMI.A



# RAJARAJESHWARI.T





NAAC Accreditation III Cycle: A Grade (CGPA 3.41 out of 4) Tiruchirappalli - 620018, Tamil Nadu, India

NAAC - Cycle IV SSR

CRITERION - V

# HIGHER EDUCATION

# SANGAMITHRA.S



### SHALINI.S





NAAC Accreditation III Cycle : A Grade (CGPA 3.41 out of 4) Tiruchirappalli - 620018, Tamil Nadu, India

NAAC - Cycle IV SSR

CRITERION - V

# **HIGHER EDUCATION**

### SHANMUGAPRIYA.A



#### **SWETHA.G**



NAAC Accreditation III Cycle : A Grade (CGPA 3.41 out of 4) Tiruchirappalli - 620018, Tamil Nadu, India

NAAC - Cycle IV SSR

CRITERION – V

# **HIGHER EDUCATION**

# SOWNDARYA.D



# THARUNA.E



NAAC Accreditation III Cycle : A Grade (CGPA 3.41 out of 4) Tiruchirappalli - 620018, Tamil Nadu, India

NAAC - Cycle IV SSR

CRITERION – V

# HIGHER EDUCATION

# VAITHIE