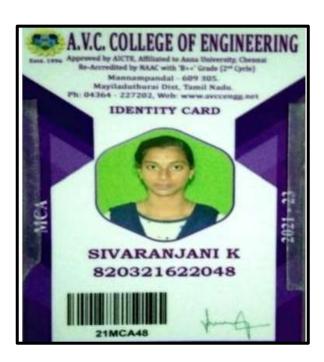

#### TAMILARASI. D

NAAC Accreditation III Cycle: A Grade (CGPA 3.41 out of 4) Tiruchirappalli - 620018, Tamil Nadu, India

NAAC - Cycle IV SSR

CRITERION - V