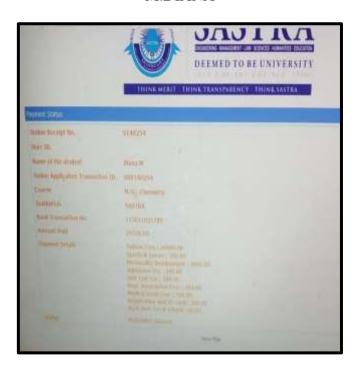

#### JOSE KIRUBA.S

NAAC Accreditation III Cycle : A Grade (CGPA 3.41 out of 4) Tiruchirappalli - 620018, Tamil Nadu, India

NAAC - Cycle IV SSR

CRITERION – V