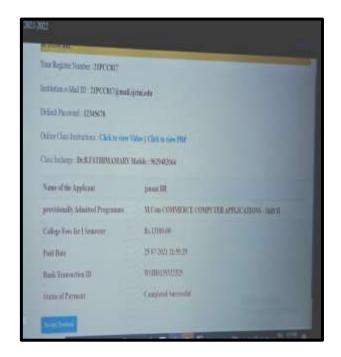

#### SATHYARUBA T

| St. Joseph's College (Au<br>Tiruchirapalli - 62 | Control of the Contro |
|-------------------------------------------------|--------------------------------------------------------------------------------------------------------------------------------------------------------------------------------------------------------------------------------------------------------------------------------------------------------------------------------------------------------------------------------------------------------------------------------------------------------------------------------------------------------------------------------------------------------------------------------------------------------------------------------------------------------------------------------------------------------------------------------------------------------------------------------------------------------------------------------------------------------------------------------------------------------------------------------------------------------------------------------------------------------------------------------------------------------------------------------------------------------------------------------------------------------------------------------------------------------------------------------------------------------------------------------------------------------------------------------------------------------------------------------------------------------------------------------------------------------------------------------------------------------------------------------------------------------------------------------------------------------------------------------------------------------------------------------------------------------------------------------------------------------------------------------------------------------------------------------------------------------------------------------------------------------------------------------------------------------------------------------------------------------------------------------------------------------------------------------------------------------------------------------|
| Name of the Applicant                           | SATHIYA RUBA T                                                                                                                                                                                                                                                                                                                                                                                                                                                                                                                                                                                                                                                                                                                                                                                                                                                                                                                                                                                                                                                                                                                                                                                                                                                                                                                                                                                                                                                                                                                                                                                                                                                                                                                                                                                                                                                                                                                                                                                                                                                                                                                 |
| provisionally Admitted Programme                | M.Com Commerce - Shift                                                                                                                                                                                                                                                                                                                                                                                                                                                                                                                                                                                                                                                                                                                                                                                                                                                                                                                                                                                                                                                                                                                                                                                                                                                                                                                                                                                                                                                                                                                                                                                                                                                                                                                                                                                                                                                                                                                                                                                                                                                                                                         |
| College Fees for I Semester                     | Rs.9590.00/-                                                                                                                                                                                                                                                                                                                                                                                                                                                                                                                                                                                                                                                                                                                                                                                                                                                                                                                                                                                                                                                                                                                                                                                                                                                                                                                                                                                                                                                                                                                                                                                                                                                                                                                                                                                                                                                                                                                                                                                                                                                                                                                   |
| Paid Date                                       | 13-08-2021 09:47:19                                                                                                                                                                                                                                                                                                                                                                                                                                                                                                                                                                                                                                                                                                                                                                                                                                                                                                                                                                                                                                                                                                                                                                                                                                                                                                                                                                                                                                                                                                                                                                                                                                                                                                                                                                                                                                                                                                                                                                                                                                                                                                            |
| Bank Transaction ID                             | WUR20192667418                                                                                                                                                                                                                                                                                                                                                                                                                                                                                                                                                                                                                                                                                                                                                                                                                                                                                                                                                                                                                                                                                                                                                                                                                                                                                                                                                                                                                                                                                                                                                                                                                                                                                                                                                                                                                                                                                                                                                                                                                                                                                                                 |
| Status of Payment                               | Completed Successful                                                                                                                                                                                                                                                                                                                                                                                                                                                                                                                                                                                                                                                                                                                                                                                                                                                                                                                                                                                                                                                                                                                                                                                                                                                                                                                                                                                                                                                                                                                                                                                                                                                                                                                                                                                                                                                                                                                                                                                                                                                                                                           |