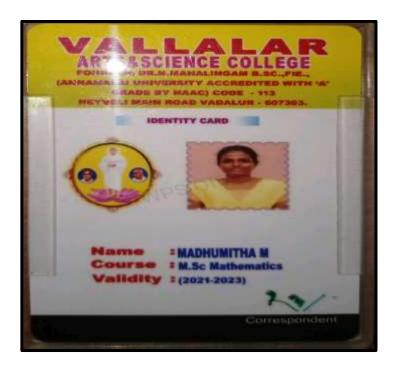

#### **MADHUMITHA.S**

NAAC Accreditation III Cycle : A Grade (CGPA 3.41 out of 4) Tiruchirappalli - 620018, Tamil Nadu, India

NAAC - Cycle IV SSR

CRITERION – V