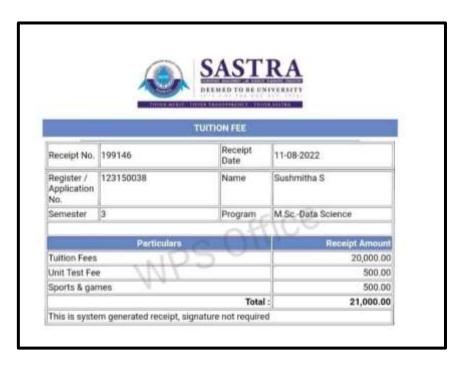

#### GEETHA R

NAAC Accreditation III Cycle : A Grade (CGPA 3.41 out of 4) Tiruchirappalli - 620018, Tamil Nadu, India

NAAC - Cycle IV SSR

CRITERION – V