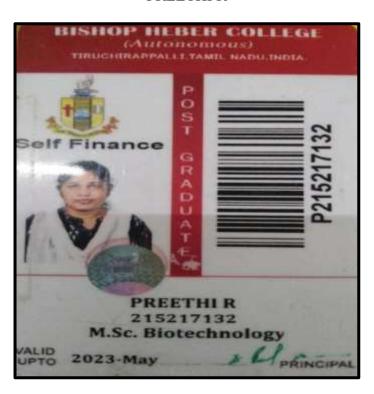

#### PREETHI P

NAAC Accreditation III Cycle : A Grade (CGPA 3.41 out of 4) Tiruchirappalli - 620018, Tamil Nadu, India

NAAC - Cycle IV SSR

CRITERION – V

HIGHER EDUCATION