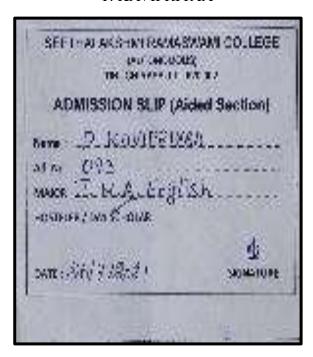

## **Key Indicator - 5.2 Student Progression**

5.2.1 Number of outgoing student progressed to higher education during 2020-2021

Proof of higher education.