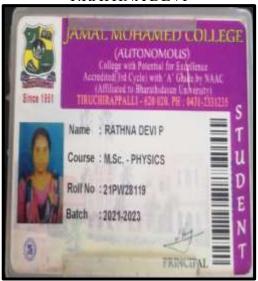

## **Key Indicator - 5.2 Student Progression**

5.2.1 Number of outgoing student progressed to higher education during 2020-2021

Proof of higher education.