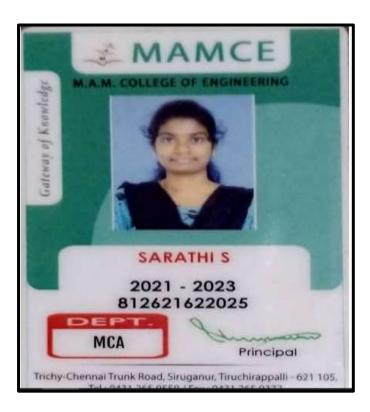

#### GEETHA R

NAAC Accreditation III Cycle : A Grade (CGPA 3.41 out of 4) Tiruchirappalli - 620018, Tamil Nadu, India

NAAC - Cycle IV SSR

CRITERION – V