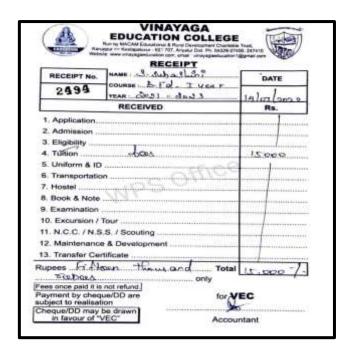

#### NAVAJOTHI.S

NAAC Accreditation III Cycle : A Grade (CGPA 3.41 out of 4) Tiruchirappalli - 620018, Tamil Nadu, India

NAAC - Cycle IV SSR

CRITERION – V

HIGHER EDUCATION