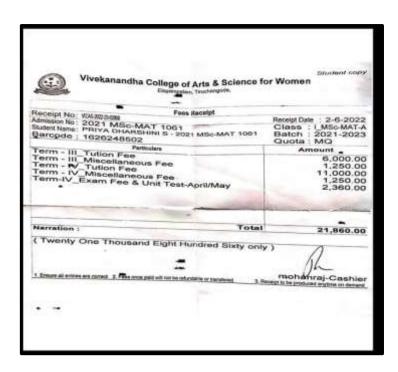

#### PRADHISHA R

NAAC Accreditation III Cycle : A Grade (CGPA 3.41 out of 4) Tiruchirappalli - 620018, Tamil Nadu, India

NAAC - Cycle IV SSR

CRITERION - V