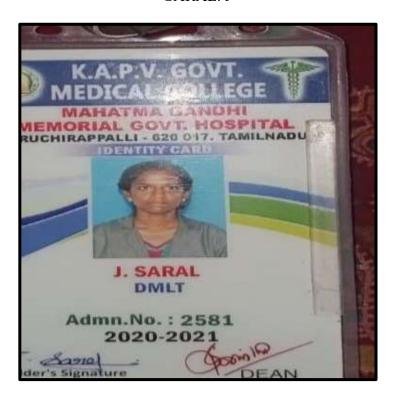

dia

NAAC - Cycle IV SSR

CRITERION - V

### HIGHER EDUCATION

#### ARCHANA.S



#### ATCHAYA. J



# CAUVERY COLLEGE FOR NAAC Accreditation III Cycle

**CAUVERY COLLEGE FOR WOMEN (AUTONOMOUS)** 

NAAC Accreditation III Cycle : A Grade (CGPA 3.41 out of 4) Tiruchirappalli - 620018, Tamil Nadu, India

NAAC - Cycle IV SSR

CRITERION - V

### **HIGHER EDUCATION**

#### DEEPIKA. R.E.



#### KAMALI.A





NAAC Accreditation III Cycle : A Grade (CGPA 3.41 out of 4) Tiruchirappalli - 620018, Tamil Nadu, India

NAAC - Cycle IV SSR

CRITERION – V

### HIGHER EDUCATION

#### PRIYANKA. A



ROJA. S



NAAC Accreditation III Cycle : A Grade (CGPA 3.41 out of 4) Tiruchirappalli - 620018, Tamil Nadu, India

NAAC - Cycle IV SSR

CRITERION – V

### HIGHER EDUCATION

#### ROOPAVAHINI. G



#### SARAL. J





NAAC Accreditation III Cycle : A Grade (CGPA 3.41 out of 4) Tiruchirappalli - 620018, Tamil Nadu, India

NAAC - Cycle IV SSR

CRITERION – V

### **HIGHER EDUCATION**

#### SRI NANDHINI N.I



#### RITHARANI S





NAAC Accreditation III Cycle : A Grade (CGPA 3.41 out of 4) Tiruchirappalli - 620018, Tamil Nadu, India

NAAC - Cycle IV SSR

CRITERION - V

### HIGHER EDUCATION

#### THIRISALA AVANTHIKA M



#### VINODHINI M







NAAC Accreditation III Cycle : A Grade (CGPA 3.41 out of 4) Tiruchirappalli - 620018, Tamil Nadu, India

NAAC - Cycle IV SSR

CRITERION – V

### HIGHER EDUCATION

### YUVACHANDRA S



#### DEPARTMENT OF BIOTECHNOLOGY

#### AARTHY M



NAAC Accreditation III Cycle: A Grade (CGPA 3.41 out of 4) Tiruchirappalli - 620018, Tamil Nadu, India

NAAC - Cycle IV SSR

CRITE