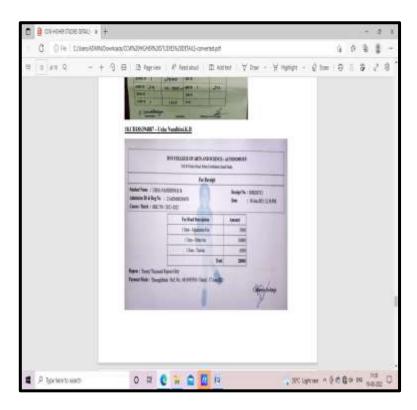

#### SNEHA R

| St. Joseph's College (Autonomous), Tiruchirapalli - 620 002                                                                                                                                                                                                                                                                                                                                                                                                                                                                                                                                                                                                                                                                                                                                                                                                                                                                                                                                                                                                                                                                                                                                                                                                                                                                                                                                                                                                                                                                                                                                                                                                                                                                                                                                                                                                                                                                                                                                                                                                                                                                    |                        |  |
|--------------------------------------------------------------------------------------------------------------------------------------------------------------------------------------------------------------------------------------------------------------------------------------------------------------------------------------------------------------------------------------------------------------------------------------------------------------------------------------------------------------------------------------------------------------------------------------------------------------------------------------------------------------------------------------------------------------------------------------------------------------------------------------------------------------------------------------------------------------------------------------------------------------------------------------------------------------------------------------------------------------------------------------------------------------------------------------------------------------------------------------------------------------------------------------------------------------------------------------------------------------------------------------------------------------------------------------------------------------------------------------------------------------------------------------------------------------------------------------------------------------------------------------------------------------------------------------------------------------------------------------------------------------------------------------------------------------------------------------------------------------------------------------------------------------------------------------------------------------------------------------------------------------------------------------------------------------------------------------------------------------------------------------------------------------------------------------------------------------------------------|------------------------|--|
| The state of the s | HCNIFFIA I             |  |
| Name of the Applicant<br>provisionally Admitted Programme                                                                                                                                                                                                                                                                                                                                                                                                                                                                                                                                                                                                                                                                                                                                                                                                                                                                                                                                                                                                                                                                                                                                                                                                                                                                                                                                                                                                                                                                                                                                                                                                                                                                                                                                                                                                                                                                                                                                                                                                                                                                      | M.Com Commerce - Shift |  |
| provisionally Admitted Flogran                                                                                                                                                                                                                                                                                                                                                                                                                                                                                                                                                                                                                                                                                                                                                                                                                                                                                                                                                                                                                                                                                                                                                                                                                                                                                                                                                                                                                                                                                                                                                                                                                                                                                                                                                                                                                                                                                                                                                                                                                                                                                                 | Rs.9590.00/-           |  |
| College Fees for I Semester                                                                                                                                                                                                                                                                                                                                                                                                                                                                                                                                                                                                                                                                                                                                                                                                                                                                                                                                                                                                                                                                                                                                                                                                                                                                                                                                                                                                                                                                                                                                                                                                                                                                                                                                                                                                                                                                                                                                                                                                                                                                                                    | 13-08-2021 11:59:40    |  |
| Paid Date                                                                                                                                                                                                                                                                                                                                                                                                                                                                                                                                                                                                                                                                                                                                                                                                                                                                                                                                                                                                                                                                                                                                                                                                                                                                                                                                                                                                                                                                                                                                                                                                                                                                                                                                                                                                                                                                                                                                                                                                                                                                                                                      | WATER 2019 304 5784    |  |
| Bank Transaction ID                                                                                                                                                                                                                                                                                                                                                                                                                                                                                                                                                                                                                                                                                                                                                                                                                                                                                                                                                                                                                                                                                                                                                                                                                                                                                                                                                                                                                                                                                                                                                                                                                                                                                                                                                                                                                                                                                                                                                                                                                                                                                                            | WURZUISSUI             |  |
| Status of Payment                                                                                                                                                                                                                                                                                                                                                                                                                                                                                                                                                                                                                                                                                                                                                                                                                                                                                                                                                                                                                                                                                                                                                                                                                                                                                                                                                                                                                                                                                                                                                                                                                                                                                                                                                                                                                                                                                                                                                                                                                                                                                                              | Completed Successful   |  |