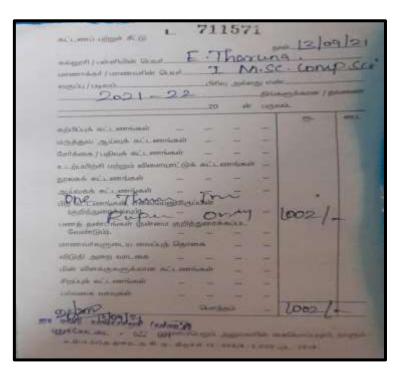

## **Key Indicator - 5.2 Student Progression**

5.2.1 Number of outgoing student progressed to higher education during 2020-2021

Proof of higher education.