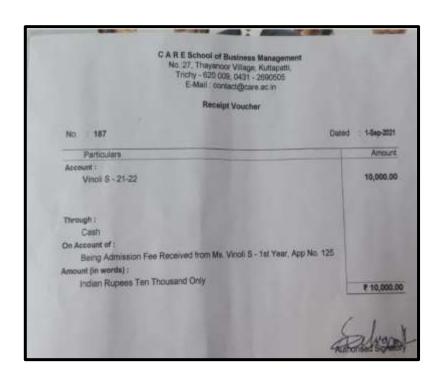

#### VINOLI S

NAAC Accreditation III Cycle : A Grade (CGPA 3.41 out of 4) Tiruchirappalli - 620018, Tamil Nadu, India

CRITERION – V