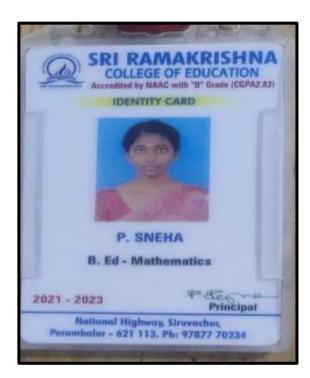

#### SNEHA P

NAAC Accreditation III Cycle : A Grade (CGPA 3.41 out of 4) Tiruchirappalli - 620018, Tamil Nadu, India

NAAC - Cycle IV SSR

CRITERION – V