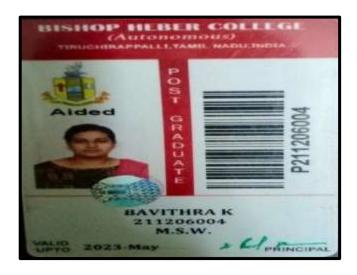

NAAC Accreditation III Cycle : A Grade (CGPA 3.41 out of 4) Tiruchirappalli - 620018, Tamil Nadu, India

NAAC - Cycle IV SSR

CRITERION – V

### **HIGHER EDUCATION**

## **Key Indicator - 5.2 Student Progression**

5.2.1 Number of outgoing student progressed to higher education during 2020-2021

Proof of higher education.

### PG & RESEARCH DEPARTMENT OF SOCIAL WORK

#### **BAVITHRAK**



#### GEETHA R





NAAC Accreditation III Cycle : A Grade (CGPA 3.41 out of 4) Tiruchirappalli - 620018, Tamil Nadu, India

NAAC - Cycle IV SSR

CRITERION – V

### HIGHER EDUCATION

#### DIVYASHREE K



#### JOSE KIRUBA.S





NAAC Accreditation III Cycle : A Grade (CGPA 3.41 out of 4) Tiruchirappalli - 620018, Tamil Nadu, India

NAAC - Cycle IV SSR

CRITERION – V

### HIGHER EDUCATION

#### KAUSALYA KANNAN



#### **MADHUMITHA.S**





NAAC Accreditation III Cycle : A Grade (CGPA 3.41 out of 4) Tiruchirappalli - 620018, Tamil Nadu, India

NAAC - Cycle IV SSR

CRITERION – V

### **HIGHER EDUCATION**

#### **MONIKAA**



#### NAVAJOTHI.S





NAAC Accreditation III Cycle : A Grade (CGPA 3.41 out of 4) Tiruchirappalli - 620018, Tamil Nadu, India

NAAC - Cycle IV SSR

CRITERION – V

HIGHER