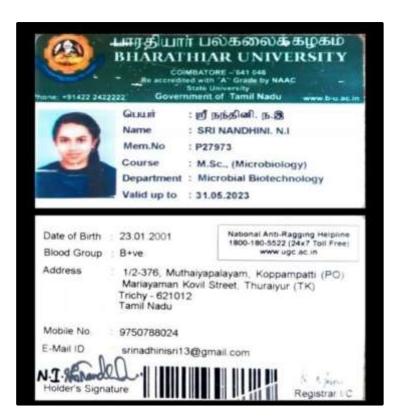

#### GEETHA R

NAAC Accreditation III Cycle : A Grade (CGPA 3.41 out of 4) Tiruchirappalli - 620018, Tamil Nadu, India

NAAC - Cycle IV SSR

CRITERION – V