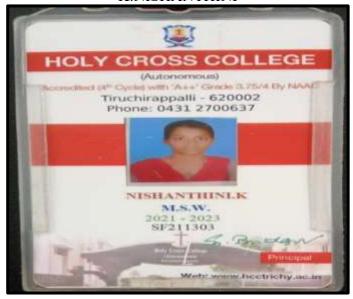

#### NISHANTHI K

NAAC Accreditation III Cycle : A Grade (CGPA 3.41 out of 4) Tiruchirappalli - 620018, Tamil Nadu, India

NAAC - Cycle IV SSR

CRITERION - V