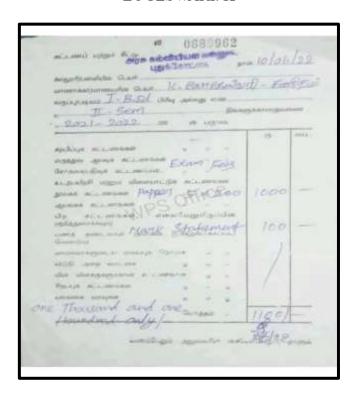

#### **MADHUMITHA.S**

NAAC Accreditation III Cycle : A Grade (CGPA 3.41 out of 4) Tiruchirappalli - 620018, Tamil Nadu, India

NAAC - Cycle IV SSR

CRITERION – V