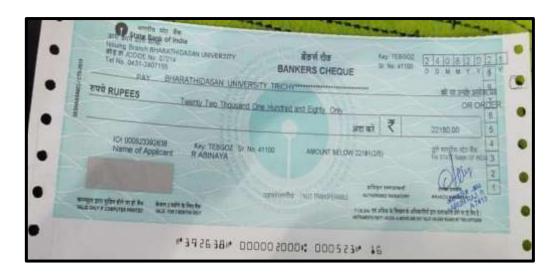

| Completed Successful   |  |

NAAC Accreditation III Cycle : A Grade (CGPA 3.41 out of 4) Tiruchirappalli - 620018, Tamil Nadu, India

NAAC - Cycle IV SSR

CRITERION – V

### **HIGHER EDUCATION**

#### SANDHIYA S



#### **BAVATHARANI** E





NAAC Accreditation III Cycle : A Grade (CGPA 3.41 out of 4) Tiruchirappalli - 620018, Tamil Nadu, India

NAAC - Cycle IV SSR

CRITERION - V

### HIGHER EDUCATION

### JEEVITHA R



#### 3GOPIKA K





NAAC Accreditation III Cycle : A Grade (CGPA 3.41 out of 4) Tiruchirappalli - 620018, Tamil Nadu, India

NAAC - Cycle IV SSR

CRITERION – V

### **HIGHER EDUCATION**

#### ABINAYA R



#### KAVITHA V





NAAC Accreditation III Cycle : A Grade (CGPA 3.41 out of 4) Tiruchirappalli - 620018, Tamil Nadu, India

NAAC - Cycle IV SSR

CRITERION – V

### **HIGHER EDUCATION**

### MEROLEIN NAYAKI S



#### MOHANA PRIYA M





NAAC Accreditation III Cycle: A Grade (CGPA 3.41 out of 4) Tiruchirappalli - 620018, Tamil Nadu, India

NAAC - Cycle IV SSR

CRITERION – V

### HIGHER EDUCATION

### RAHAMATH NISHA P



#### KESHAVARDHINI K



NAAC Accreditation III Cycle : A Grade (CGPA 3.41 out of 4) Tiruchirappalli - 620018, Tamil Nadu, India

NAAC - Cycle IV SSR

CRITERION – V

### **HIGHER EDUCATION**

#### NANDHINI R



#### NIVETHA M





NAAC Accreditation III Cycle: A Grade (CGPA 3.41 out of 4) Tiruchirappalli - 620018, Tamil Nadu, India

NAAC - Cycle IV SSR

CRITERION – V

### *