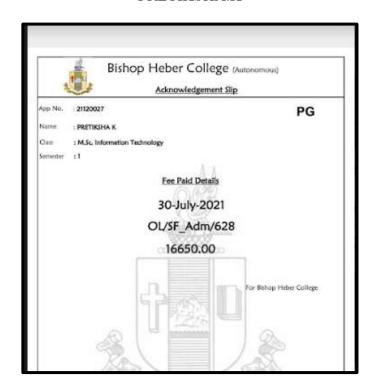

|

### CAUVERY COLLEGE FOR WOMEN(AUTONOMOUS)

### DEPARTMENT OF INFORMATION TECHNOLOGY

5.2.2 Number of outgoing students progressing to higher education during the year:

AARTHI.S CB18S303776





NAAC Accreditation III Cycle : A Grade (CGPA 3.41 out of 4) Tiruchirappalli - 620018, Tamil Nadu, India

NAAC - Cycle IV SSR

CRITERION – V

### **HIGHER EDUCATION**

### DEVI.G CB18S303779



#### DHIVYASHREE.A



NAAC Accreditation III Cycle : A Grade (CGPA 3.41 out of 4) Tiruchirappalli - 620018, Tamil Nadu, India

NAAC - Cycle IV SSR

CRITERION – V

### **HIGHER EDUCATION**

#### PAVITHRA SEDHU ANANDH



#### PRETIKSHA.K





NAAC Accreditation III Cycle : A Grade (CGPA 3.41 out of 4) Tiruchirappalli - 620018, Tamil Nadu, India

NAAC - Cycle IV SSR

CRITERION – V

### HIGHER EDUCATION

#### SANGAVI.D



#### SRIBHUVANESHWARI.V





NAAC Accreditation III Cycle : A Grade (CGPA 3.41 out of 4) Tiruchirappalli - 620018, Tamil Nadu, India

NAAC - Cycle IV SSR

CRITERION – V

### HIGHER EDUCATION

#### **UMADEVI.A**



#### YUVASRI.A



NAAC Accreditation III Cycle: A Grade (CGPA 3.41 out of 4) Tiruchirappalli - 620018, Tamil Nadu, India

NAAC - Cycle IV SSR

CRITERION – V

### HIGHER EDUCATION

# PG & RESEARCH DEPARTMENT OF MICROBIOLOGY

#### ABIRAMI. S



#### ANUSHIYA DEVI.C





NAAC Accreditation III Cycle : A Grade (CGPA 3.41 out of 4) Tiruchirappalli - 620018, Tamil Nadu, India

NAAC - Cycle IV SSR

CRITER