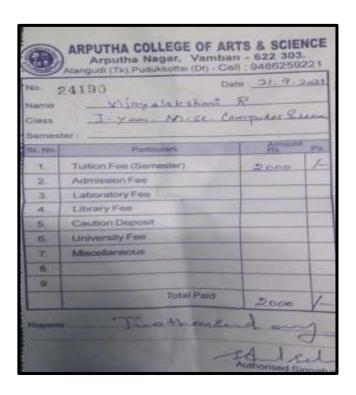

## **Key Indicator - 5.2 Student Progression**

5.2.1 Number of outgoing student progressed to higher education during 2020-2021

Proof of higher education.