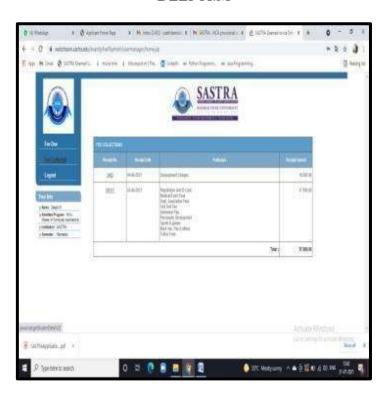

## **Key Indicator - 5.2 Student Progression**

5.2.1 Number of outgoing student progressed to higher education during 2020-2021

Proof of higher education.