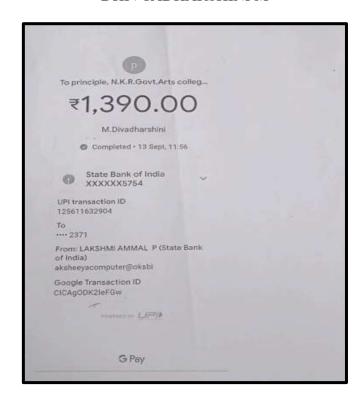

#### JOSE KIRUBA.S

NAAC Accreditation III Cycle : A Grade (CGPA 3.41 out of 4) Tiruchirappalli - 620018, Tamil Nadu, India

NAAC - Cycle IV SSR

CRITERION – V